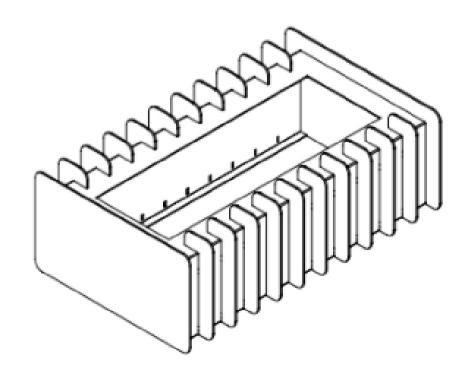

# **Grate Kit Collection** 13" Grate Kit

### **Included Accessories**

thebioflame.com

® Copyright 2007 - 2022 The Bio Flame. All rights reserved.

# **Grate Kit** Collection 13" Grate Kit

**Fuel Type** 

LISTED

**Global Compliance** All burners are UL Listed in accordance with ANSI/ UL1370 in the USA and comply with the ACCC Safety Mandate for Australia.