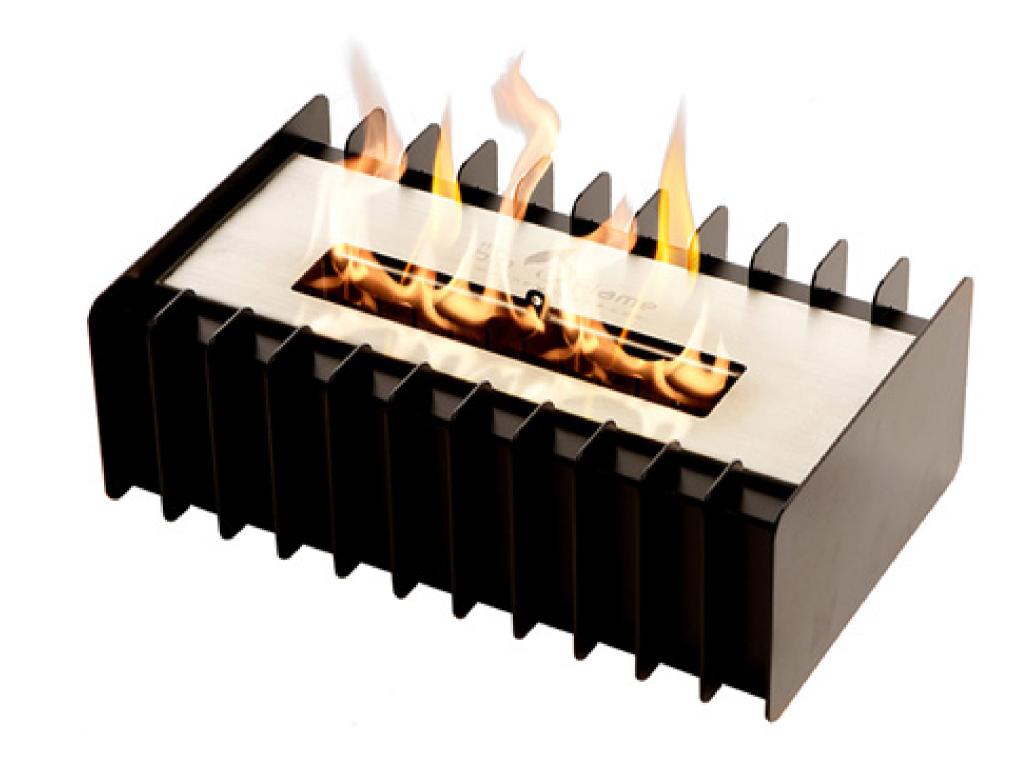

# **Grate Kit Collection** 13" Grate Kit





### **Included Accessories**



thebioflame.com

® Copyright 2007 - 2022 The Bio Flame. All rights reserved.

# **Grate Kit** Collection 13" Grate Kit





**Fuel Type** 



LISTED

**Global Compliance** All burners are UL Listed in accordance with ANSI/ UL1370 in the USA and comply with the ACCC Safety Mandate for Australia.



Lifetime Warranty



#### FOR MORE INFORMATION PLEASE REFERENCE THE CLEARANCE & INSTALLATION MANUAL

\*Dimensions may vary by 2% (plus or minus) due to material attributes. Template not provided. The Bio Flame recommends using the actual fireplace or burner model when making final cut out



#### thebioflame.com

<sup>®</sup> Copyright 2007 - 2022 The Bio Flame. All rights reserved.