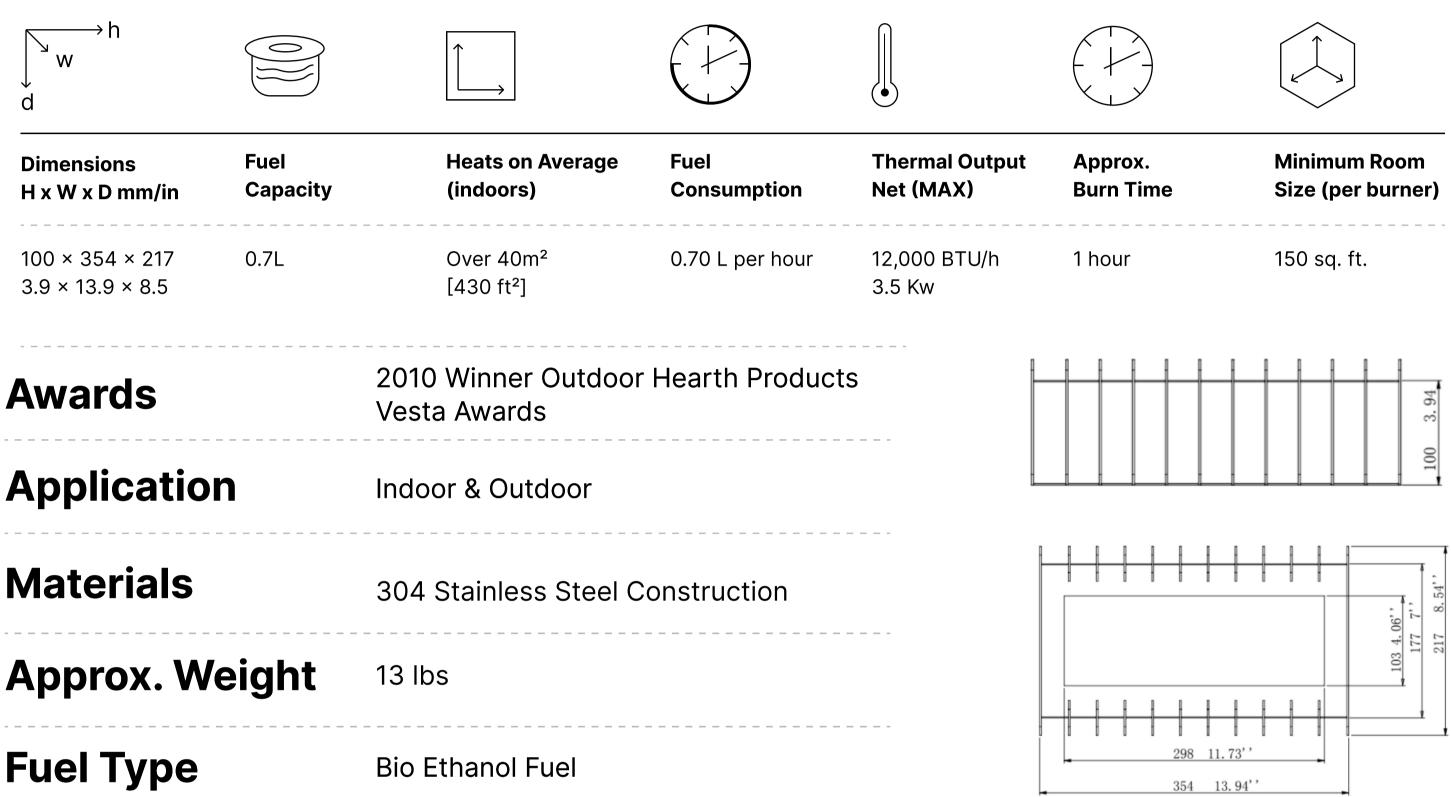

# **Grate Kit** Collection 13" Grate Kit

**Fuel Type** 

LISTED

**Global Compliance** All burners are UL Listed in accordance with ANSI/ UL1370 in the USA and comply with the ACCC Safety Mandate for Australia.

#### FOR MORE INFORMATION PLEASE REFERENCE THE CLEARANCE & INSTALLATION MANUAL

\*Dimensions may vary by 2% (plus or minus) due to material attributes. Template not provided. The Bio Flame recommends using the actual fireplace or burner model when making final cut out