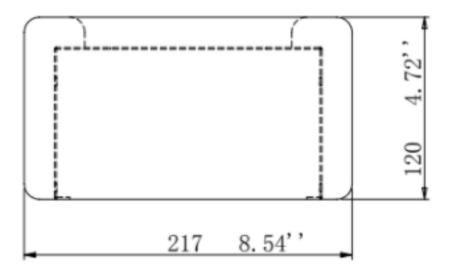

# **Grate Kit Collection** 13" Grate Kit

# **Grate Kit** Collection 13" Grate Kit

**Fuel Type** 

LISTED

**Global Compliance** All burners are UL Listed in accordance with ANSI/ UL1370 in the USA and comply with the ACCC Safety Mandate for Australia.

#### FOR MORE INFORMATION PLEASE REFERENCE THE CLEARANCE & INSTALLATION MANUAL

\*Dimensions may vary by 2% (plus or minus) due to material attributes. Template not provided. The Bio Flame recommends using the actual fireplace or burner model when making final cut out