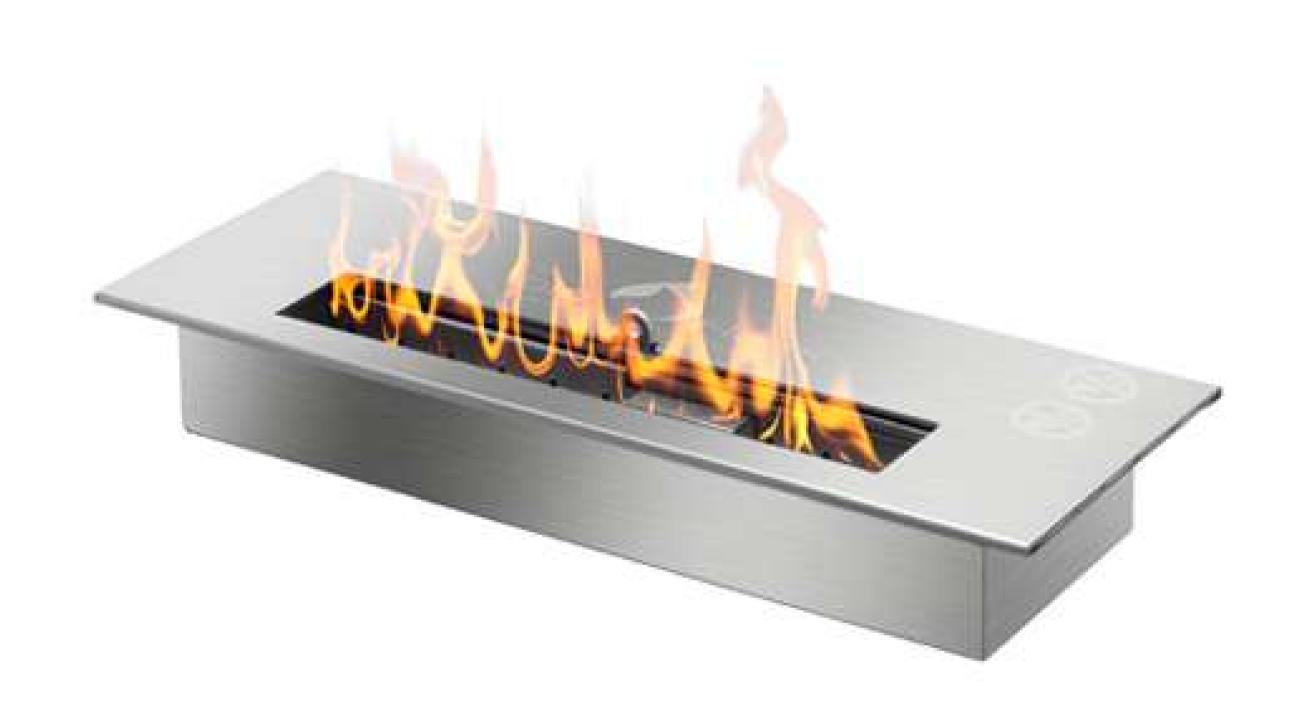

## **Burner Collection** 13" Burner





### **Included Accessories**



thebioflame.com

® Copyright 2007 - 2023 The Bio Flame. All rights reserved.

# **Burner Collection** 13" Burner







#### Inserting within a firebox setting:

The Bio Flame 13" BURNER can only be fitted into a non-combustible firebox that has minimum clearances of 21"W x 20"H x 13"D.

#### **Custom made fireboxes must:**

- Be made our of a non-combustible material such as stainless steel \*When recessing the tray into a non-combustible base with no firebox, the overhead clearance required is 60"MIN. to the nearest combustible\*





Lifetime Warranty

### FOR MORE INFORMATION PLEASE REFERENCE THE CLEARANCE & INSTALLATION MANUAL

\*Dimensions may vary by 2% (plus or minus) due to material attributes. Template not provided. The Bio Flame recommends using