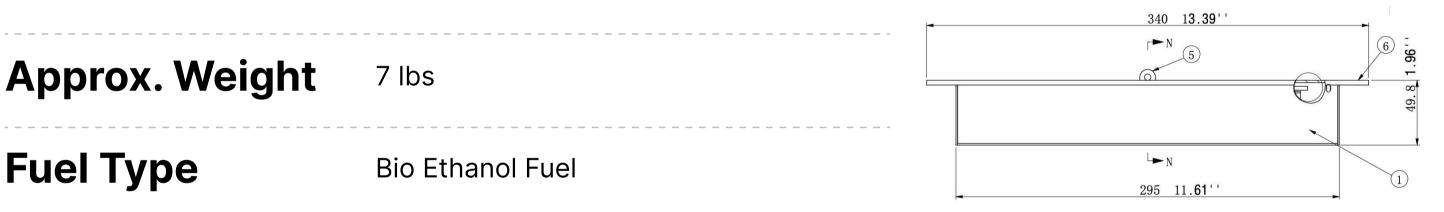

## **Burner Collection** 13" Burner

# **Burner Collection** 13" Burner

#### Inserting within a firebox setting:

The Bio Flame 13" BURNER can only be fitted into a non-combustible firebox that has minimum clearances of 21"W x 20"H x 13"D.

#### **Custom made fireboxes must:**

- Be made our of a non-combustible material such as stainless steel \*When recessing the tray into a non-combustible base with no firebox, the overhead clearance required is 60"MIN. to the nearest combustible\*