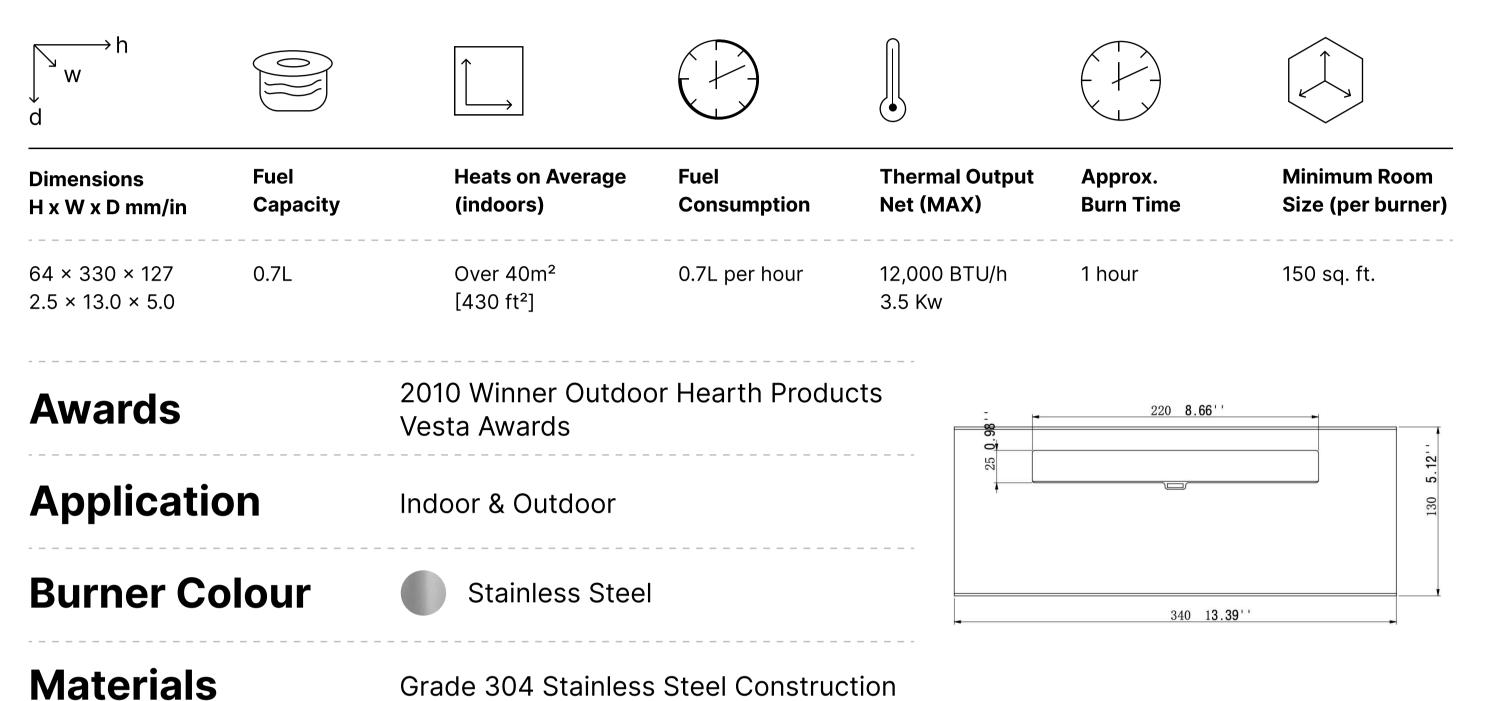

#### Inserting within a firebox setting:

The Bio Flame 13" BURNER can only be fitted into a non-combustible firebox that has minimum clearances of 21"W x 20"H x 13"D.

#### **Custom made fireboxes must:**

- Be made our of a non-combustible material such as stainless steel \*When recessing the tray into a non-combustible base with no firebox, the overhead clearance required is 60"MIN. to the nearest combustible\*

### FOR MORE INFORMATION PLEASE REFERENCE THE CLEARANCE & INSTALLATION MANUAL

\*Dimensions may vary by 2% (plus or minus) due to material attributes. Template not provided. The Bio Flame recommends using the actual fireplace or burner model when making final cut out