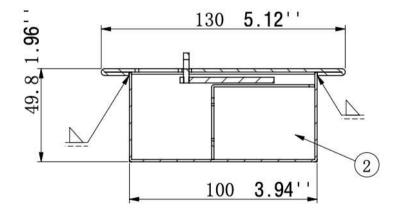

## **Burner Collection** 13" Burner

# **Burner Collection** 13" Burner

#### Inserting within a firebox setting:

The Bio Flame 13" BURNER can only be fitted into a non-combustible firebox that has minimum clearances of 21"W x 20"H x 13"D.

#### **Custom made fireboxes must:**

- Be made our of a non-combustible material such as stainless steel \*When recessing the tray into a non-combustible base with no firebox, the overhead clearance required is 60"MIN. to the nearest combustible\*