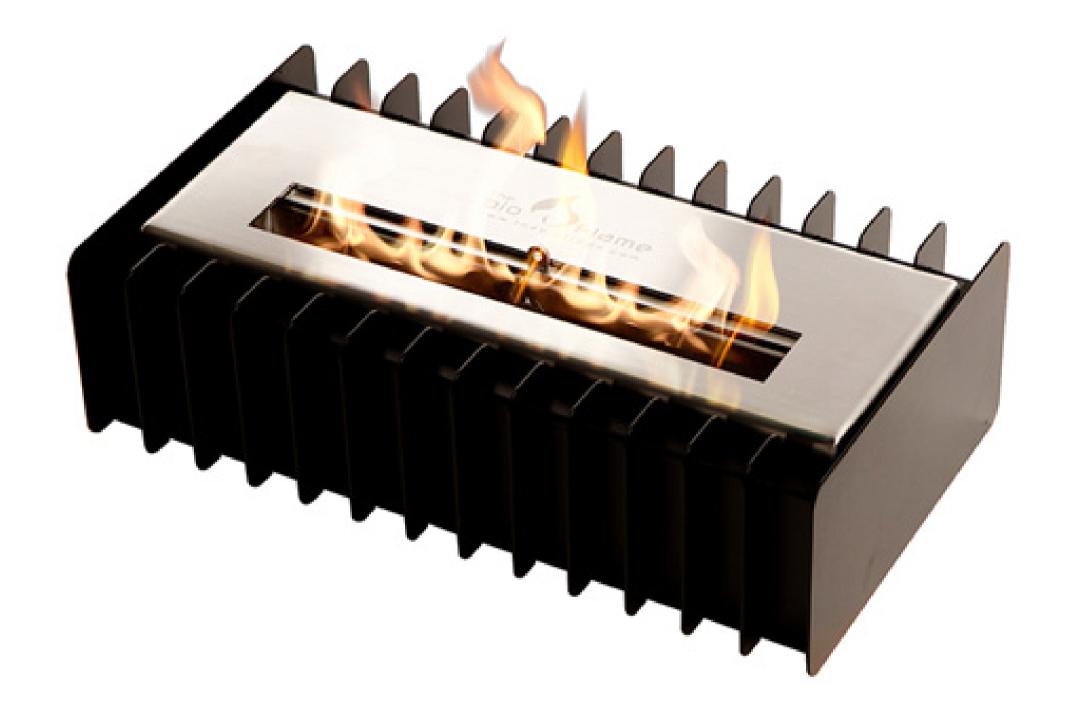

# **Grate Kit Collection** 16" Grate Kit

# **Grate Kit Collection** 16" Grate Kit

**Fuel Type** 

**Bio Ethanol Fuel** 

Global Compliance All burners are UL Listed in accordance with ANSI/ UL1370 in the USA and comply with the ACCC Safety Mandate for Australia.

 $\bigcirc$ 

Lifetime Warranty