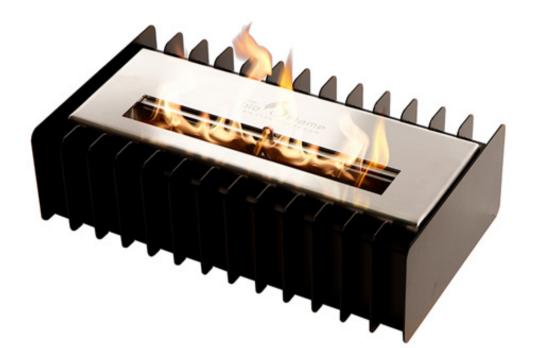

# **Grate Kit Collection** 16" Grate Kit

# **Grate Kit Collection** 16" Grate Kit

**Fuel Type** 

**Bio Ethanol Fuel** 

Global Compliance All burners are UL Listed in accordance with ANSI/ UL1370 in the USA and comply with the ACCC Safety Mandate for Australia.