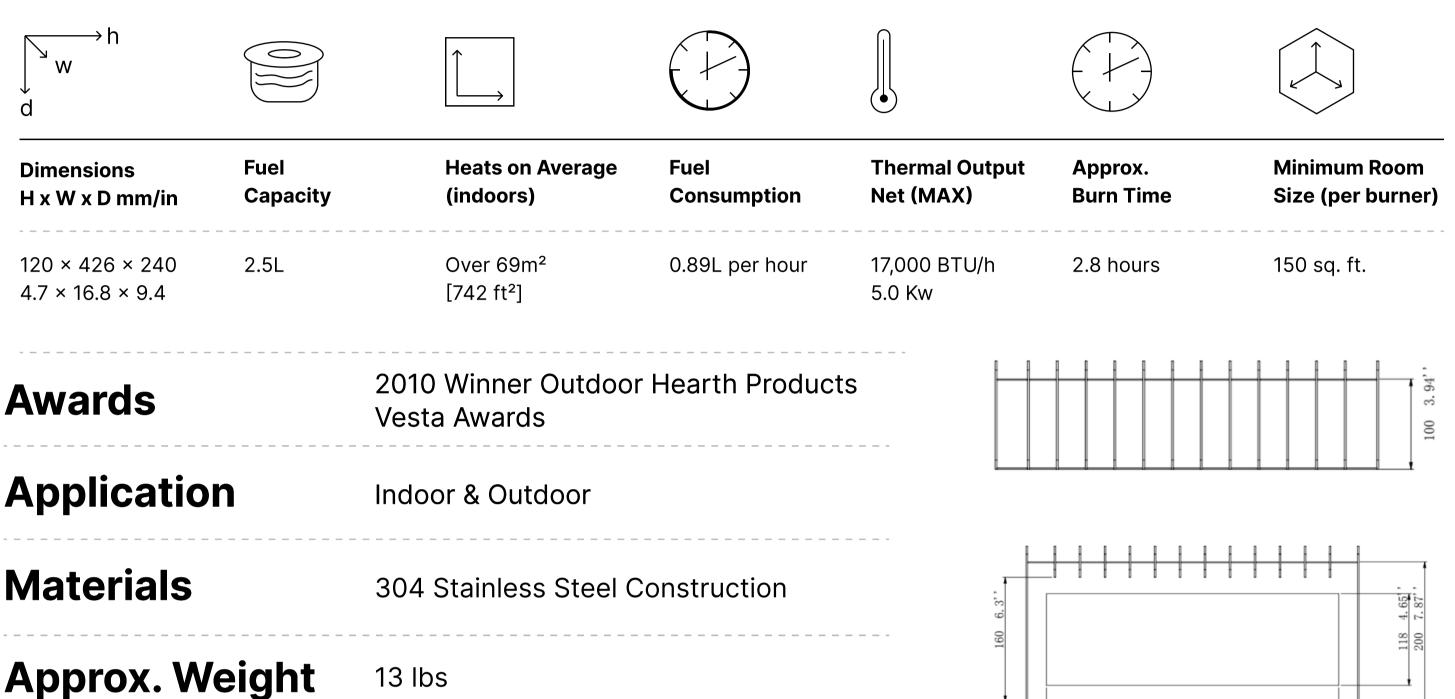

#### FOR MORE INFORMATION PLEASE REFERENCE THE CLEARANCE & INSTALLATION MANUAL

\*Dimensions may vary by 2% (plus or minus) due to material attributes. Template not provided. The Bio Flame recommends using the actual fireplace or burner model when making final cut out