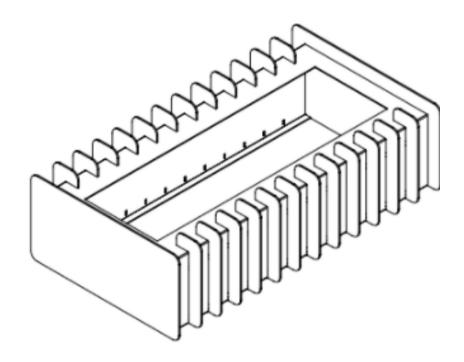

# **Grate Kit Collection** 16" Grate Kit

# **Grate Kit Collection** 16" Grate Kit

**Fuel Type** 

**Bio Ethanol Fuel** 

Global Compliance All burners are UL Listed in accordance with ANSI/ UL1370 in the USA and comply with the ACCC Safety Mandate for Australia.