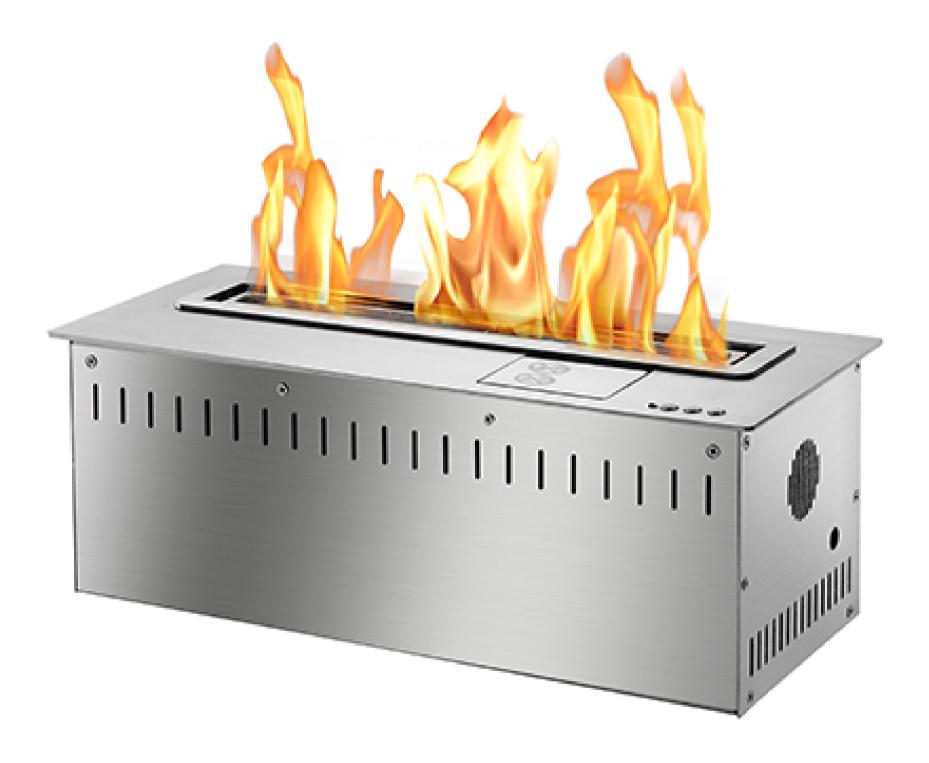

# **Smart Burner Collection** 18" RC Smart Burner

# **Smart Burner** Collection 18" RC Smart Burner

- Safety Sensors
- WiFi Control Smartphone App
- Automatic Fuel Refill System