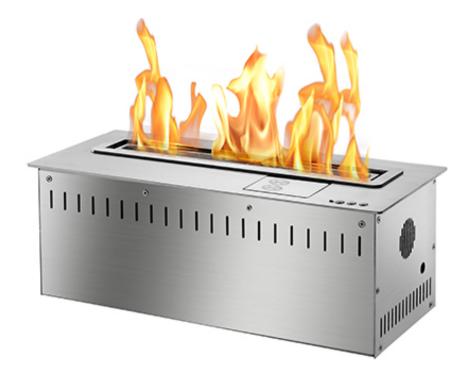

# **Smart Burner Collection** 18" RC Smart Burner

# **Smart Burner** Collection 18" RC Smart Burner

- Safety Sensors
- WiFi Control Smartphone App
- Automatic Fuel Refill System