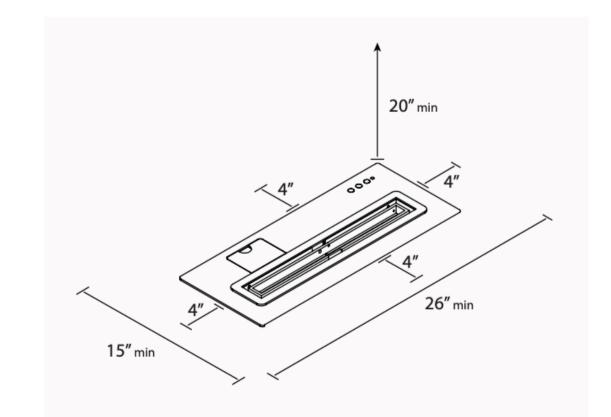

# Inserting within a firebox setting:

The Bio Flame 18" RC BURNER can only be fitted into a non-combustible firebox that has minimum clearances of 26"W x 20"H x 15"D

**Global Compliance** All burners are UL Listed in accordance with ANSI/ UL1370 in the USA and comply with the ACCC Safety Mandate for Australia.

# FOR MORE INFORMATION PLEASE REFERENCE THE CLEARANCE & INSTALLATION MANUAL

\*Dimensions may vary by 2% (plus or minus) due to material attributes. Template not provided. The Bio Flame recommends using the actual fireplace or burner model when making final cut out