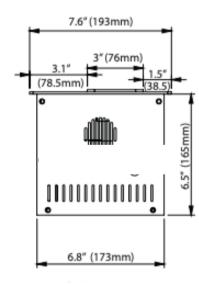

# Inserting within a firebox setting:

The Bio Flame 18" RC BURNER can only be fitted into a non-combustible firebox that has minimum clearances of 26"W x 20"H x 15"D

**Global Compliance** All burners are UL Listed in accordance with ANSI/ UL1370 in the USA and comply with the ACCC Safety Mandate for Australia.

# FOR MORE INFORMATION PLEASE REFERENCE THE CLEARANCE & INSTALLATION MANUAL

\*Dimensions may vary by 2% (plus or minus) due to material attributes. Template not provided. The Bio Flame recommends using the actual fireplace or burner model when making final cut out