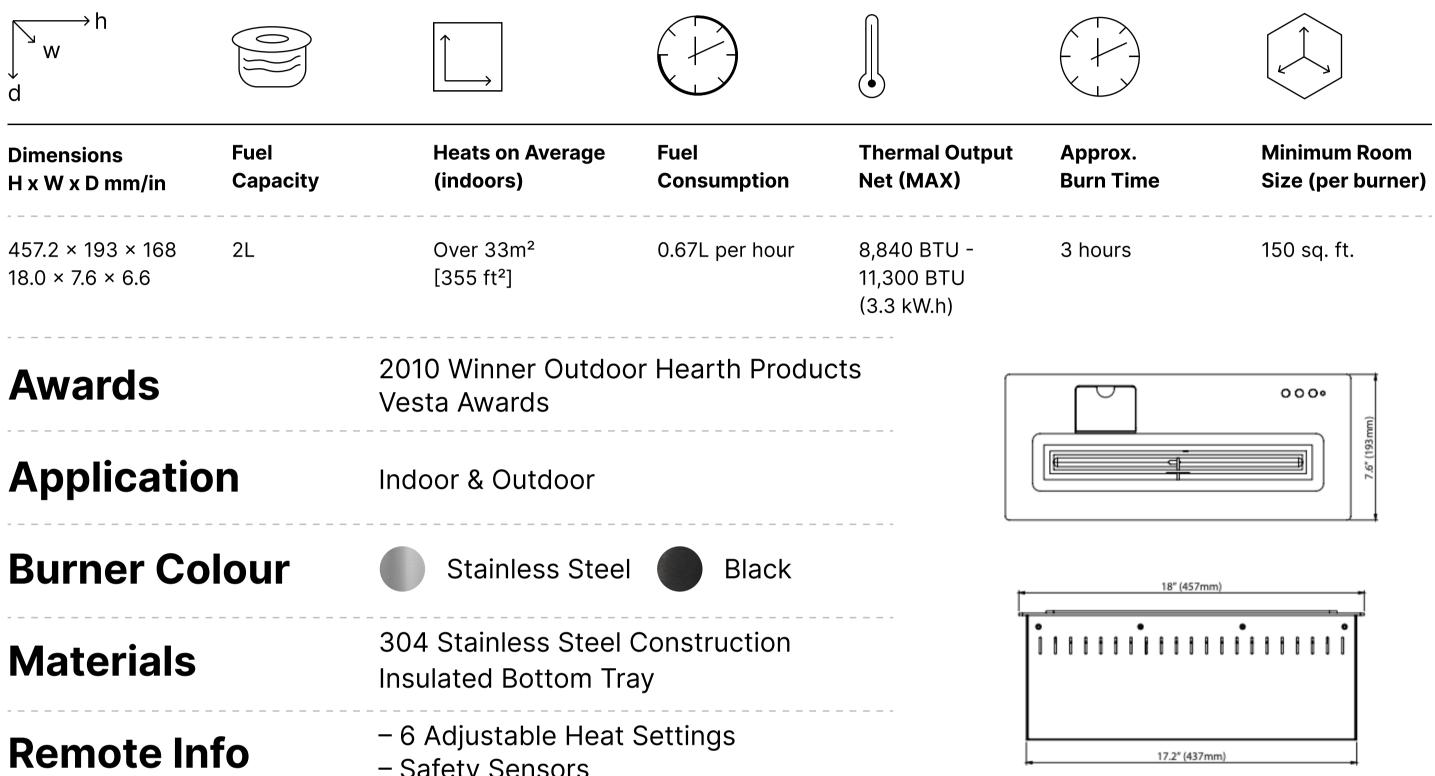

# **Smart Burner Collection** 18" RC Smart Burner

# **Smart Burner** Collection 18" RC Smart Burner

- Safety Sensors
- WiFi Control Smartphone App
- Automatic Fuel Refill System

# Inserting within a firebox setting:

The Bio Flame 18" RC BURNER can only be fitted into a non-combustible firebox that has minimum clearances of 26"W x 20"H x 15"D

**Global Compliance** All burners are UL Listed in accordance with ANSI/ UL1370 in the USA and comply with the ACCC Safety Mandate for Australia.