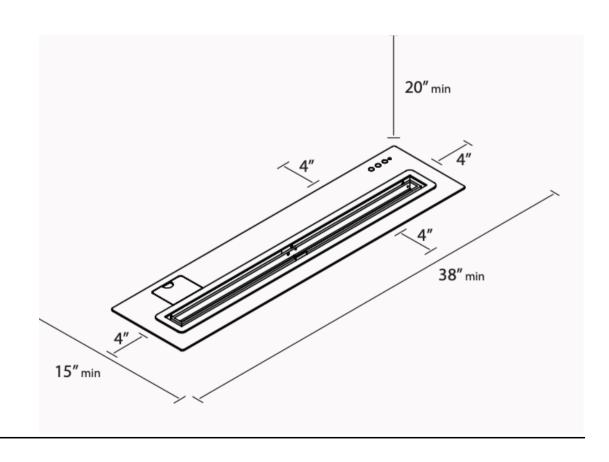

### Inserting within a firebox setting:

The Bio Flame 30" RC BURNER can only be fitted into a non-combustible firebox that has minimum clearances of  $38"W \times 20"H \times 15"D$ 

Global Compliance
All burners are UL Listed in accordance with ANSI/
UL1370 in the USA and comply with the ACCC Safety
Mandate for Australia.