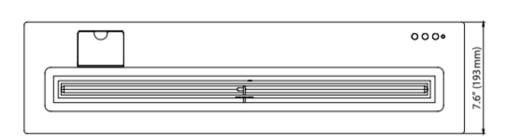

## Smart Burner Collection 30" RC Smart Burner

| Dimensions<br>H x W x D mm/in     | Fuel<br>Capacity | Heats on Average (indoors) | Fuel<br>Consumption | Thermal Output Net (MAX)                | Approx.<br>Burn Time | Minimum Room<br>Size (per burner) |
|-----------------------------------|------------------|----------------------------|---------------------|-----------------------------------------|----------------------|-----------------------------------|
| 168 × 762 × 193<br>6.6 × 30 × 7.6 | 5.4L             | Over 73m²<br>[785 ft²]     | 0.64L per hour      | 8,840 BTU -<br>20,600 BTU<br>(6.0 kW.h) | 8.5 hours            | 150 sq. ft.                       |

### Inserting within a firebox setting:

The Bio Flame 30" RC BURNER can only be fitted into a non-combustible firebox that has minimum clearances of  $38"W \times 20"H \times 15"D$ 

Global Compliance
All burners are UL Listed in accordance with ANSI/
UL1370 in the USA and comply with the ACCC Safety
Mandate for Australia.