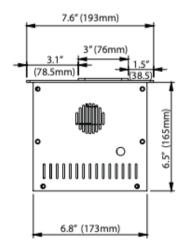

## Smart Burner Collection 30" RC Smart Burner

| Dimensions<br>H x W x D mm/in     | Fuel<br>Capacity | Heats on Average (indoors) | Fuel<br>Consumption | Thermal Output Net (MAX)                | Approx.<br>Burn Time | Minimum Room<br>Size (per burner) |
|-----------------------------------|------------------|----------------------------|---------------------|-----------------------------------------|----------------------|-----------------------------------|
| 168 × 762 × 193<br>6.6 × 30 × 7.6 | 5.4L             | Over 73m²<br>[785 ft²]     | 0.64L per hour      | 8,840 BTU -<br>20,600 BTU<br>(6.0 kW.h) | 8.5 hours            | 150 sq. ft.                       |