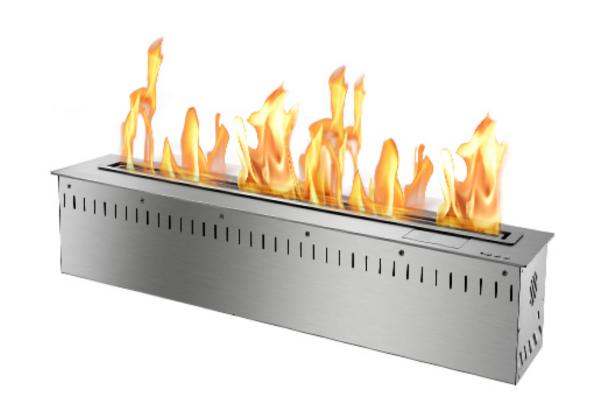

# Smart Burner Collection

30" RC Smart Burner

Black

## Smart Burner Collection 30" RC Smart Burner

| Dimensions<br>H x W x D mm/in     | Fuel<br>Capacity | Heats on Average (indoors) | Fuel<br>Consumption | Thermal Output Net (MAX)                | Approx.<br>Burn Time | Minimum Room<br>Size (per burner) |
|-----------------------------------|------------------|----------------------------|---------------------|-----------------------------------------|----------------------|-----------------------------------|
| 168 × 762 × 193<br>6.6 × 30 × 7.6 | 5.4L             | Over 73m²<br>[785 ft²]     | 0.64L per hour      | 8,840 BTU -<br>20,600 BTU<br>(6.0 kW.h) | 8.5 hours            | 150 sq. ft.                       |

Awards 2010 Winner Outdoor Hearth Products Vesta Awards

**Application** Indoor & Outdoor

**Burner Colour** 

Stainless Steel

Black

**Materials** 

304 Stainless Steel Construction Insulated Bottom Tray

Remote Info

6 Adjustable Heat Settings

Safety Sensors

WiFi Control Smartphone AppAutomatic Fuel Refill System

**Fuel Type** 

Bio Ethanol Fuel