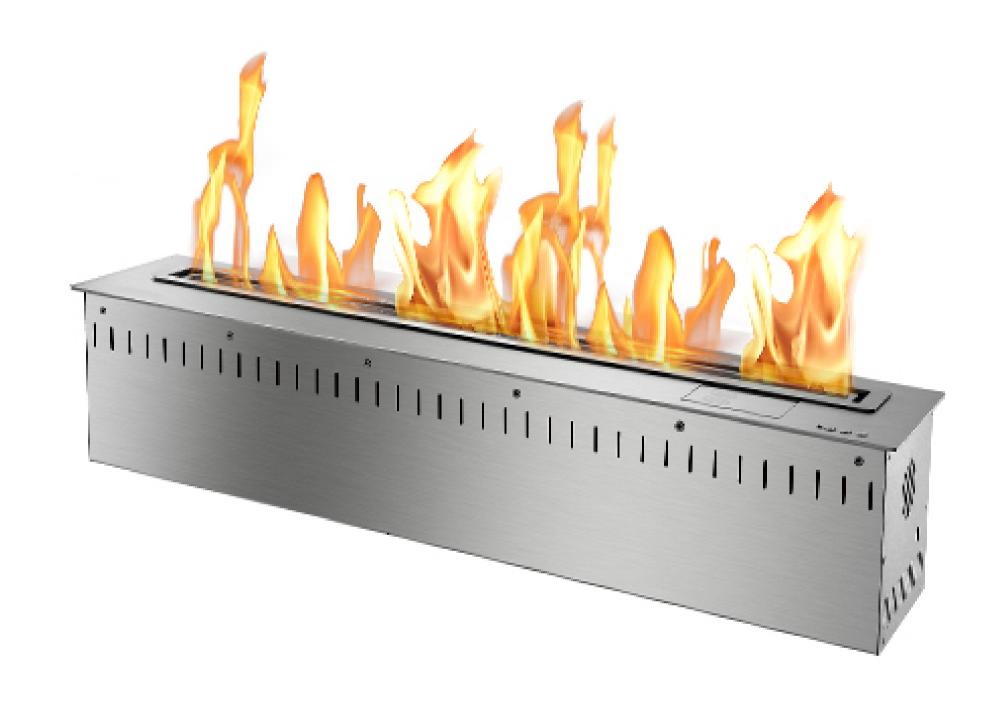

# Smart Burner Collection

30" RC Smart Burner

Black

## Smart Burner Collection 30" RC Smart Burner

| Dimensions<br>H x W x D mm/in     | Fuel<br>Capacity | Heats on Average (indoors) | Fuel<br>Consumption | Thermal Output Net (MAX)                | Approx.<br>Burn Time | Minimum Room<br>Size (per burner) |
|-----------------------------------|------------------|----------------------------|---------------------|-----------------------------------------|----------------------|-----------------------------------|
| 168 × 762 × 193<br>6.6 × 30 × 7.6 | 5.4L             | Over 73m²<br>[785 ft²]     | 0.64L per hour      | 8,840 BTU -<br>20,600 BTU<br>(6.0 kW.h) | 8.5 hours            | 150 sq. ft.                       |

Awards 2010 Winner Outdoor Hearth Products Vesta Awards

**Application** Indoor & Outdoor

**Burner Colour** 

Stainless Steel

Black

**Materials** 

304 Stainless Steel Construction Insulated Bottom Tray

Remote Info

6 Adjustable Heat Settings

Safety Sensors

WiFi Control Smartphone AppAutomatic Fuel Refill System

**Fuel Type** 

Bio Ethanol Fuel