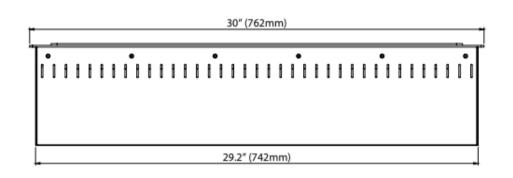

## Smart Burner Collection 30" RC Smart Burner

| Dimensions<br>H x W x D mm/in     | Fuel<br>Capacity | Heats on Average (indoors) | Fuel<br>Consumption | Thermal Output Net (MAX)                | Approx.<br>Burn Time | Minimum Room<br>Size (per burner) |
|-----------------------------------|------------------|----------------------------|---------------------|-----------------------------------------|----------------------|-----------------------------------|
| 168 × 762 × 193<br>6.6 × 30 × 7.6 | 5.4L             | Over 73m²<br>[785 ft²]     | 0.64L per hour      | 8,840 BTU -<br>20,600 BTU<br>(6.0 kW.h) | 8.5 hours            | 150 sq. ft.                       |