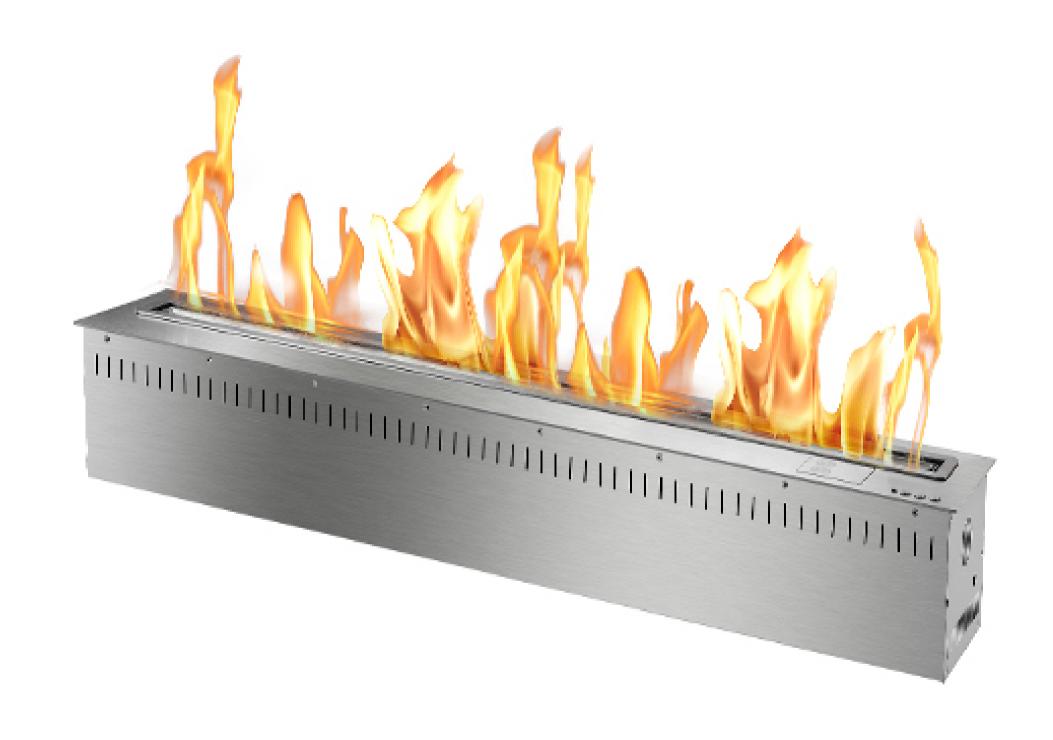

# Smart Burner Collection

38" RC Smart Burner

Black

## **Smart Burner** Collection

| Dimensions<br>H x W x D mm/in       | Fuel<br>Capacity | Heats on Average (indoors) | Fuel<br>Consumption | Thermal Output Net (MAX)                 | Approx.<br>Burn Time | Minimum Room<br>Size (per burner) |
|-------------------------------------|------------------|----------------------------|---------------------|------------------------------------------|----------------------|-----------------------------------|
| 168 × 908 × 193<br>6.6 × 35.7 × 7.6 | 7.2L             | Over 90m²<br>[970 ft²]     | 0.65L per hour      | 11,220 BTU -<br>29,200 BTU<br>(8.6 kW.h) | 11 hours             | 250 sq. ft.                       |

**Awards** 

2010 Winner Outdoor Hearth Products

Vesta Awards

**Application** 

**Indoor & Outdoor** 

**Burner Colour** 

Black

**Materials** 

304 Stainless Steel Construction

Insulated Bottom Tray

Remote Info

6 Adjustable Heat Settings

- Safety Sensors

- WiFi Control Smartphone App Automatic Fuel Refill System

**Fuel Type** 

**Bio Ethanol Fuel** 