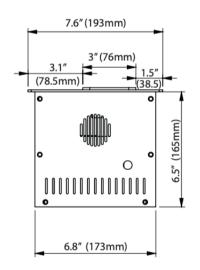

## **Smart Burner** Collection

| Dimensions<br>H x W x D mm/in       | Fuel<br>Capacity | Heats on Average (indoors) | Fuel<br>Consumption | Thermal Output Net (MAX)                 | Approx.<br>Burn Time | Minimum Room<br>Size (per burner) |
|-------------------------------------|------------------|----------------------------|---------------------|------------------------------------------|----------------------|-----------------------------------|
| 168 × 908 × 193<br>6.6 × 35.7 × 7.6 | 7.2L             | Over 90m²<br>[970 ft²]     | 0.65L per hour      | 11,220 BTU -<br>29,200 BTU<br>(8.6 kW.h) | 11 hours             | 250 sq. ft.                       |