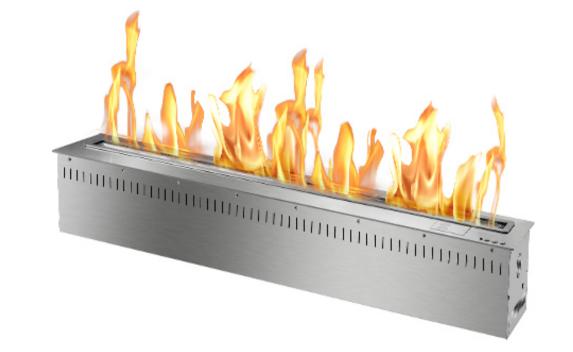

# Smart Burner Collection



38" RC Smart Burner



Black

### **Included Accessories**







## **Smart Burner** Collection



















| Dimensions<br>H x W x D mm/in       | Fuel<br>Capacity | Heats on Average (indoors) | Fuel<br>Consumption | Thermal Output Net (MAX)                 | Approx.<br>Burn Time | Minimum Room<br>Size (per burner) |
|-------------------------------------|------------------|----------------------------|---------------------|------------------------------------------|----------------------|-----------------------------------|
| 168 × 908 × 193<br>6.6 × 35.7 × 7.6 | 7.2L             | Over 90m²<br>[970 ft²]     | 0.65L per hour      | 11,220 BTU -<br>29,200 BTU<br>(8.6 kW.h) | 11 hours             | 250 sq. ft.                       |

**Awards** 

2010 Winner Outdoor Hearth Products

Vesta Awards

**Application** 

**Indoor & Outdoor** 



**Burner Colour** 



Black

**Materia