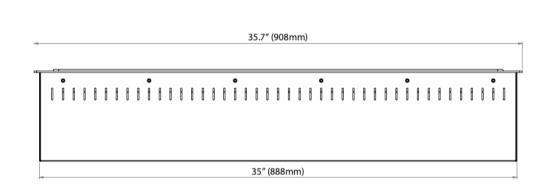

## **Smart Burner** Collection

| Dimensions<br>H x W x D mm/in       | Fuel<br>Capacity | Heats on Average (indoors) | Fuel<br>Consumption | Thermal Output Net (MAX)                 | Approx.<br>Burn Time | Minimum Room<br>Size (per burner) |
|-------------------------------------|------------------|----------------------------|---------------------|------------------------------------------|----------------------|-----------------------------------|
| 168 × 908 × 193<br>6.6 × 35.7 × 7.6 | 7.2L             | Over 90m²<br>[970 ft²]     | 0.65L per hour      | 11,220 BTU -<br>29,200 BTU<br>(8.6 kW.h) | 11 hours             | 250 sq. ft.                       |