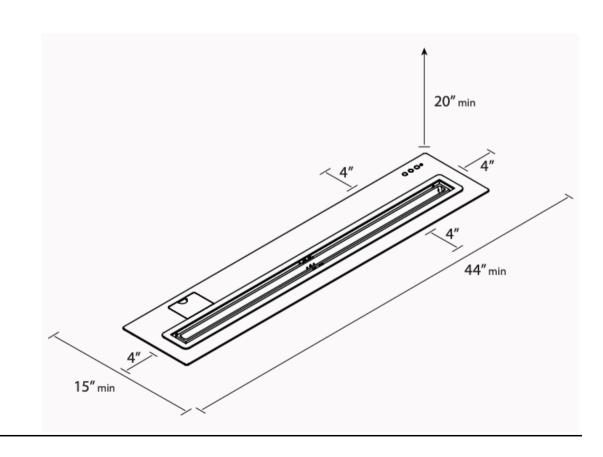

### Inserting within a firebox setting:

The Bio Flame 38" RC BURNER can only be fitted into a non-combustible firebox that has minimum clearances of 44"W x 20"H x 15"D

**Global Compliance** All burners are UL Listed in accordance with ANSI/ UL1370 in the USA and comply with the ACCC Safety Mandate for Australia.