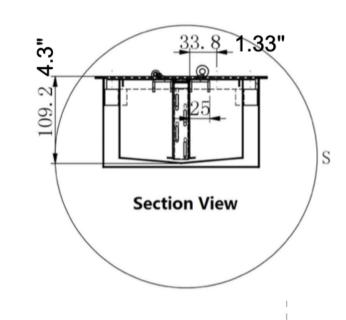

#### Inserting within a firebox setting:

The Bio Flame 38' BURNER can only be fitted into a non-combustible firebox that has minimum clearances of 46'W x 20"H x 15"D.

#### **Custom made fireboxes must:**

- Be made our of a non-combustible material such as stainless steel \*When recessing the tray into a non-combustible base with no firebox,

the overhead clearance required is 60"MIN. to the nearest combustible\*

# 156 **6.14"** 7.32" **Side View**