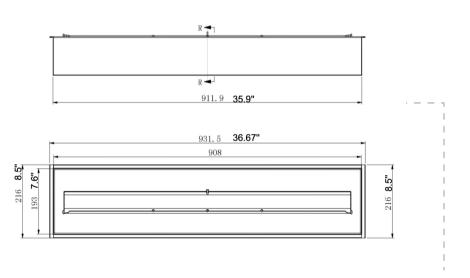

## Burner Collection 38" Burner

| Dimensions                                | Fuel     | Heats on Average         | Fuel        | Thermal Output         | Approx.   | Minimum Room      |
|-------------------------------------------|----------|--------------------------|-------------|------------------------|-----------|-------------------|
| H x W x D mm/in                           | Capacity | (indoors)                | Consumption | Net (MAX)              | Burn Time | Size (per burner) |
| 114 × 935.1 × 216<br>4.5" x 36.67" x 8.5" | 11L      | Over 93m²<br>[1,001 ft²] | 1L per hour | 27,000 BTU/h<br>7.9 Kw | 11 hours  | 250 sq. ft.       |

# 156 **6.14"** 7.32" **Side View**