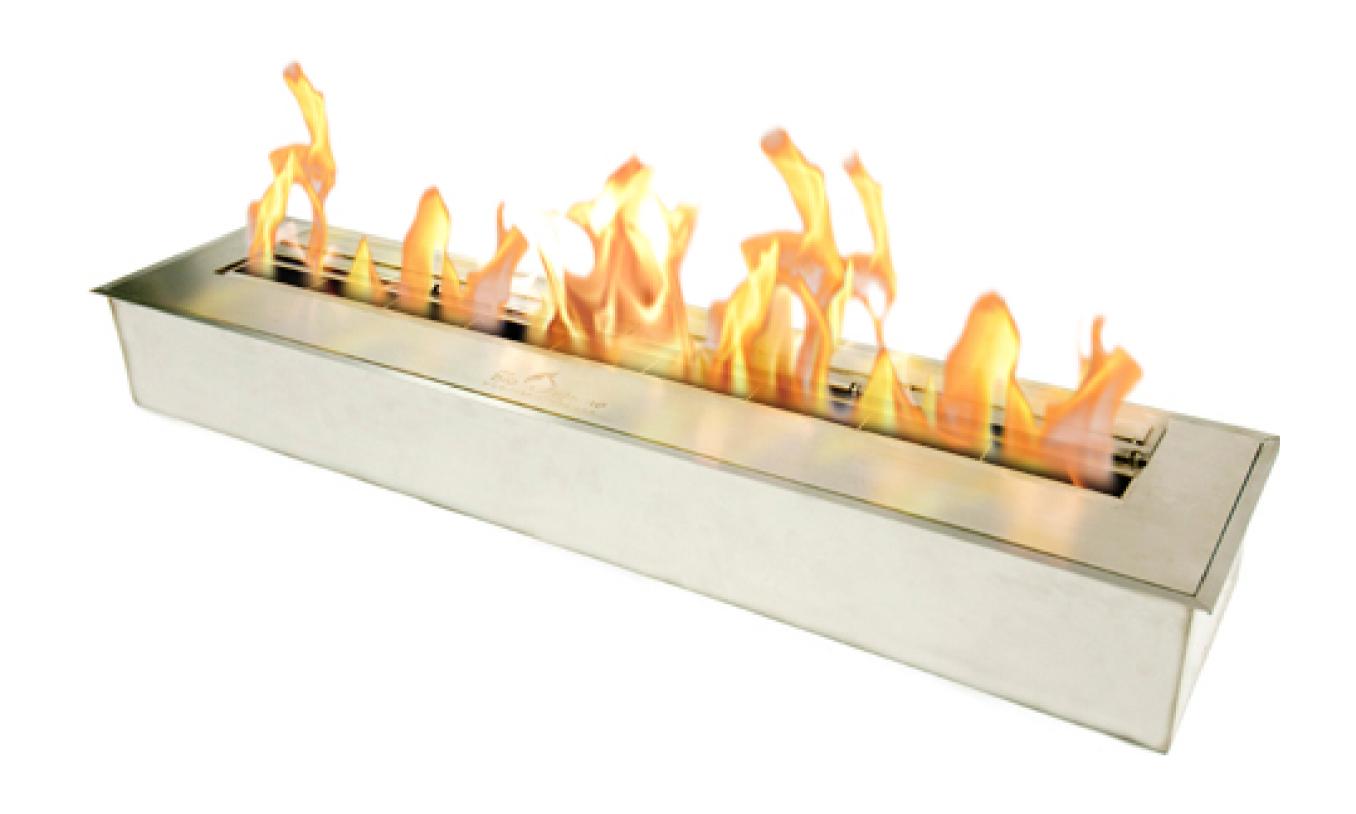

# Burner Collection

38" Burner

Black

## Burner Collection 38" Burner

| Dimensions                                | Fuel     | Heats on Average         | Fuel        | Thermal Output         | Approx.   | Minimum Room      |
|-------------------------------------------|----------|--------------------------|-------------|------------------------|-----------|-------------------|
| H x W x D mm/in                           | Capacity | (indoors)                | Consumption | Net (MAX)              | Burn Time | Size (per burner) |
| 114 × 935.1 × 216<br>4.5" x 36.67" x 8.5" | 11L      | Over 93m²<br>[1,001 ft²] | 1L per hour | 27,000 BTU/h<br>7.9 Kw | 11 hours  | 250 sq. ft.       |

#### **Burner Colour**

Stainless Steel

Black

**Front View** 

#### **Materials**

**Grade 304 Stainless Steel Construction** 

#### **Approx. Weight**

44 lbs