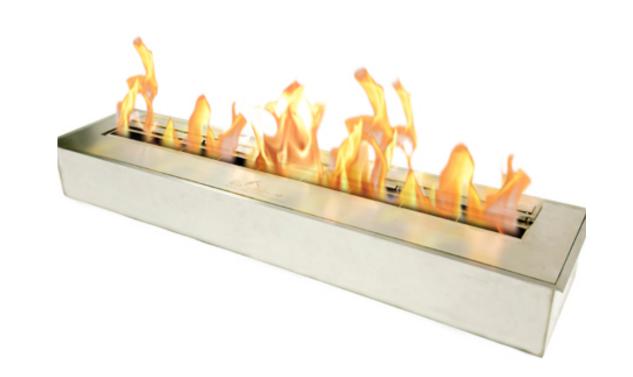

# Burner Collection

38" Burner

Black

## Burner Collection 38" Burner

| Dimensions                                | Fuel     | Heats on Average         | Fuel        | Thermal Output         | Approx.   | Minimum Room      |
|-------------------------------------------|----------|--------------------------|-------------|------------------------|-----------|-------------------|
| H x W x D mm/in                           | Capacity | (indoors)                | Consumption | Net (MAX)              | Burn Time | Size (per burner) |
| 114 × 935.1 × 216<br>4.5" x 36.67" x 8.5" | 11L      | Over 93m²<br>[1,001 ft²] | 1L per hour | 27,000 BTU/h<br>7.9 Kw | 11 hours  | 250 sq. ft.       |