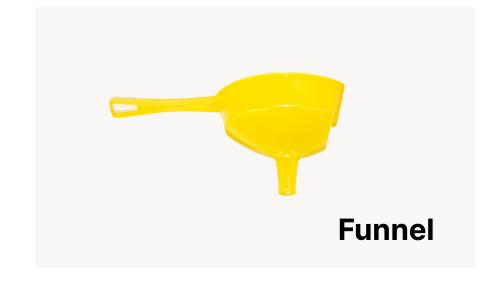

# Burner Collection



38" Burner



Black

#### **Included Accessories**







## Burner Collection 38" Burner

















| Dimensions                                | Fuel     | Heats on Average         | Fuel        | Thermal Output         | Approx.   | Minimum Room      |
|-------------------------------------------|----------|--------------------------|-------------|------------------------|-----------|-------------------|
| H x W x D mm/in                           | Capacity | (indoors)                | Consumption | Net (MAX)              | Burn Time | Size (per burner) |
| 114 × 935.1 × 216<br>4.5" x 36.67" x 8.5" | 11L      | Over 93m²<br>[1,001 ft²] | 1L per hour | 27,000 BTU/h<br>7.9 Kw | 11 hours  | 250 sq. ft.       |

#### **Awards**

2010 Winner Outdoor Hearth Products Vesta Awards

### **Application**

**Indoor & Outdoor** 

#### **Burner Col