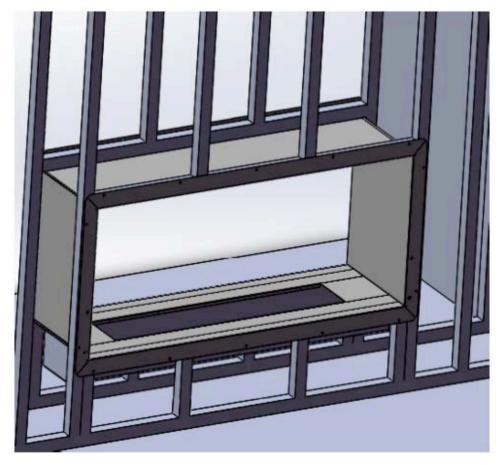

5. Install a stud horizontally on top of the firebox to be able to continue with the wall 6. Screw the top of horizontal stud directly to the Firebox brackets (use 0.5 inch metal zips)

7. Continue building the wall

8. Support the firebox with screws around the flange into the stud

- 9. Cover the firebox with sheetrock, wonderboard, stones ,etc
- 10..Mount the glass into firebox