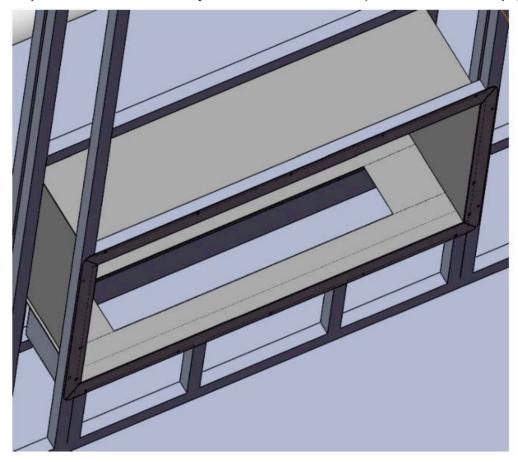

5. Install a stud horizontally on top of the firebox to be able to continue with the wall 6. Screw the top of horizontal stud directly to the Firebox brackets (use 0.5 inch metal zips)

7. Continue building the wall

8. Support the firebox with screws around the flange into the stud

- 9. Cover the firebox with sheetrock, wonderboard, stones ,etc
- 10..Mount the glass into firebox