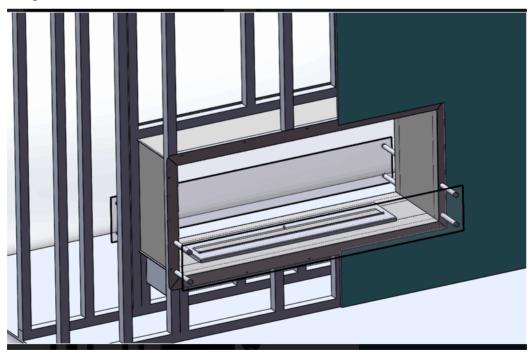

8. Support the firebox with screws around the flange into the stud

- 9. Cover the firebox with sheetrock, wonderboard, stones ,etc
- 10..Mount the glass into firebox