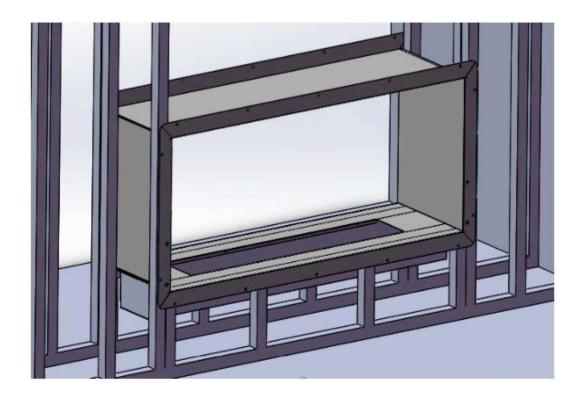

## **Installation Instructions**

Non combustible materials must be used around the firebox! The Firebox cavity must be a lined with a minimum of 3/8" thick cement board.

A: 1524mm (60") B: 177.8mm (7") C: 165mm (6.5")

- 1.Line the base with cement board and insert your Firebox into the base.
- 2. Make sure the firebox is centered

- 3. Continue building the wall, ensuring that there is a layer of cement board between the stud and your Firebox on all sides.
- 4. First stud on either side of the Firebox must be flush with the Firebox and flange