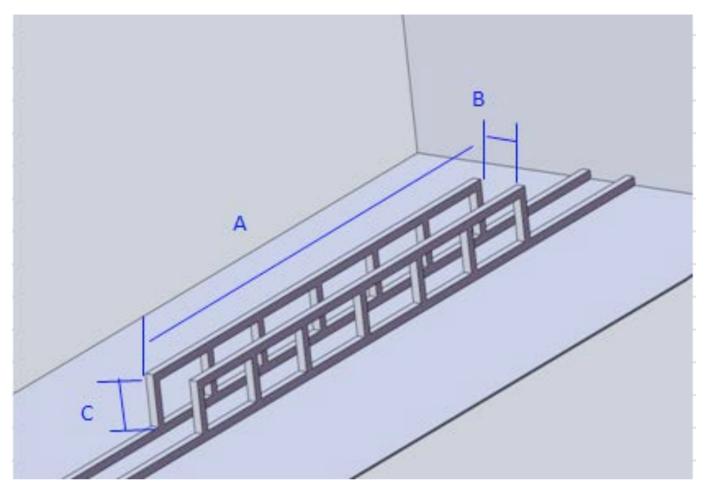

## **Installation Instructions**

Non combustible materials must be used around the firebox! The Firebox cavity must be a lined with a minimum of 3/8" thick cement board.

A: 1524mm (60") B: 177.8mm (7") C: 165mm (6.5")