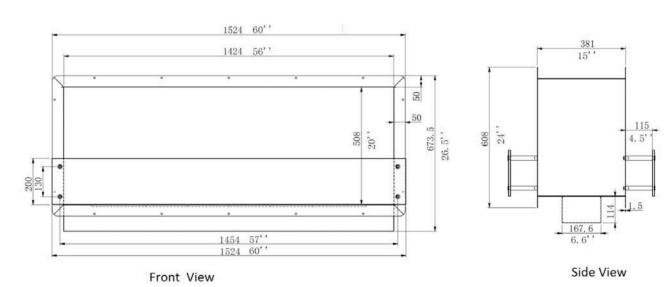

## 60" FIREBOX DS

## **Installation Instructions**







Non combustible materials must be used around the firebox! The Firebox cavity must be a lined with a minimum of 3/8" thick cement board.

A: 1524mm (60") B: 177.8mm (7") C: 165mm (6.5")

- 1.Line the base with cement board and insert your Firebox into the base.
- 2. Make sure the firebox is centered



- 3. Continue building the wall, ensuring that there is a layer of cement board between the stud and your Firebox on all sides.
- 4. First stud on either side of the Firebox must be flush with the Firebox and flange



5. Install a stud horizontally on top of the firebox to be able to continue with the wall 6. Screw the top of horizontal stud directly to the Firebox brackets (use 0.5 inch metal zips)



7. Continue building the wall

8. Support the firebox with screws around the flange i