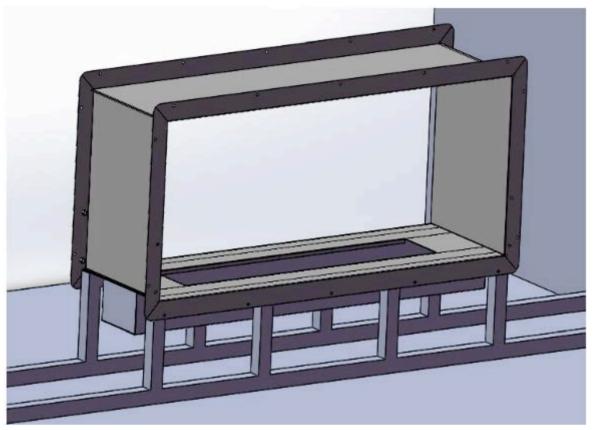

- 1.Line the base with cement board and insert your Firebox into the base.
- 2. Make sure the firebox is centered

- 3. Continue building the wall, ensuring that there is a layer of cement board between the stud and your Firebox on all sides.
- 4. First stud on either side of the Firebox must be flush with the Firebox and flange

5. Install a stud horizontally on top of the firebox to be able to continue with the wall 6. Screw the top of horizontal stud directly to the Firebox brackets (use 0.5 inch metal zips)

7. Continue building the wall

8. Support the firebox with screws around the flange into the stud

- 9. Cover the firebox with sheetrock, wonderboard, stones ,etc
- 10..Mount the glass into firebox