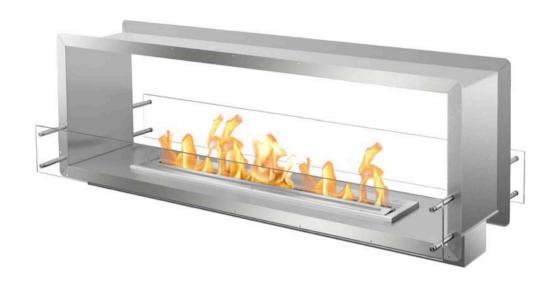

## 60" FIREBOX DS

## **Installation Instructions**







Non combustible materials must be used around the firebox! The Firebox cavity must be a lined with a minimum of 3/8" thick cement board.

A: 1524mm (60") B: 177.8mm (7") C: 165mm (6.5")

- 1.Line the base with cement board and insert your Firebox into the base.
- 2. Make sure the firebox is centered



- 3. Continue building the wall, ensuring that there is a layer of cement board between the stud and your Firebox on all sides.
- 4. First stud on either side of the Firebox must be flush with the Firebox and flange



5. Install a stud horizontally on top of the firebox to be able to continue with the wall 6. Screw the top of horizontal stud directly to the Firebox brackets (use 0.5 inch metal zips)



7. Continue building the wall

8. Support the firebox with screws around the flange