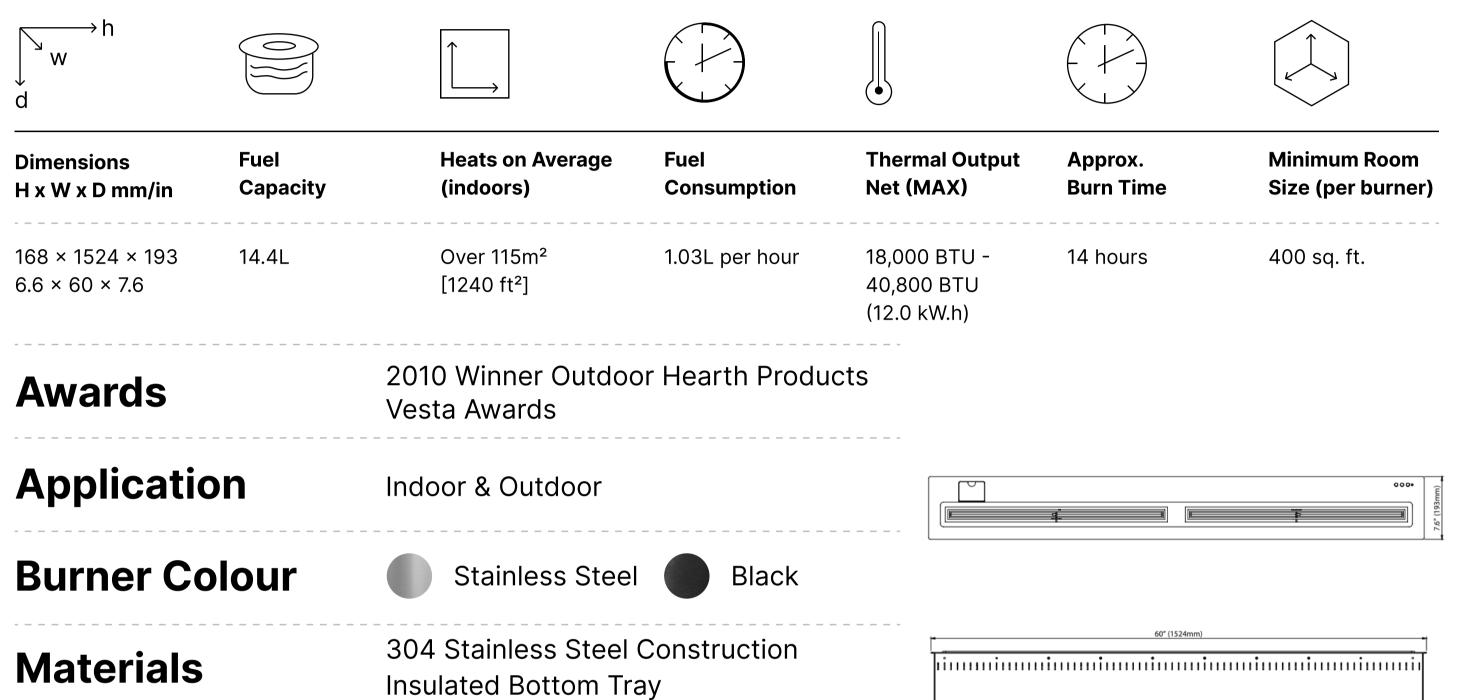

# **Remote Info**

- 6 Adjustable Heat Settings
- Safety Sensors
- WiFi Control Smartphone App
- Automatic Fuel Refill System

# **Fuel Type**

**Bio Ethanol Fuel** 

### Inserting within a firebox setting:

The Bio Flame 60" RC BURNER can only be fitted into a non-combustible firebox that has minimum clearances of 68"W x 20"H x 15"D

59.2" (1504

**Global Compliance** All burners are UL Listed in accordance with ANSI/ UL1370 in the USA and comply with the ACCC Safety Mandate for Australia.