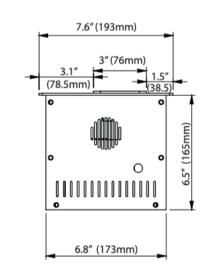

### Inserting within a firebox setting:

The Bio Flame 60" RC BURNER can only be fitted into a non-combustible firebox that has minimum clearances of 68"W x 20"H x 15"D

59.2" (1504

**Global Compliance** All burners are UL Listed in accordance with ANSI/ UL1370 in the USA and comply with the ACCC Safety Mandate for Australia.