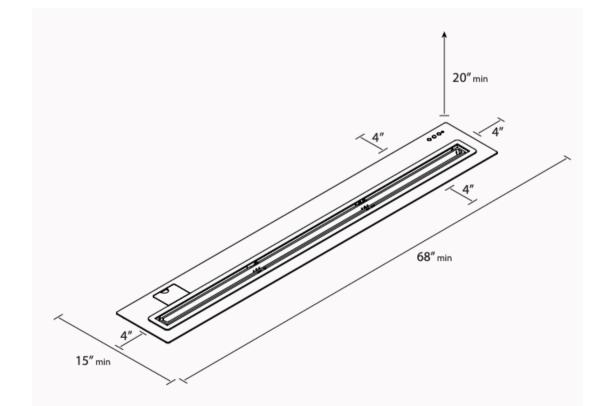

### Inserting within a firebox setting:

The Bio Flame 60" RC BURNER can only be fitted into a non-combustible firebox that has minimum clearances of 68"W x 20"H x 15"D

59.2" (1504

**Global Compliance** All burners are UL Listed in accordance with ANSI/ UL1370 in the USA and comply with the ACCC Safety Mandate for Australia.