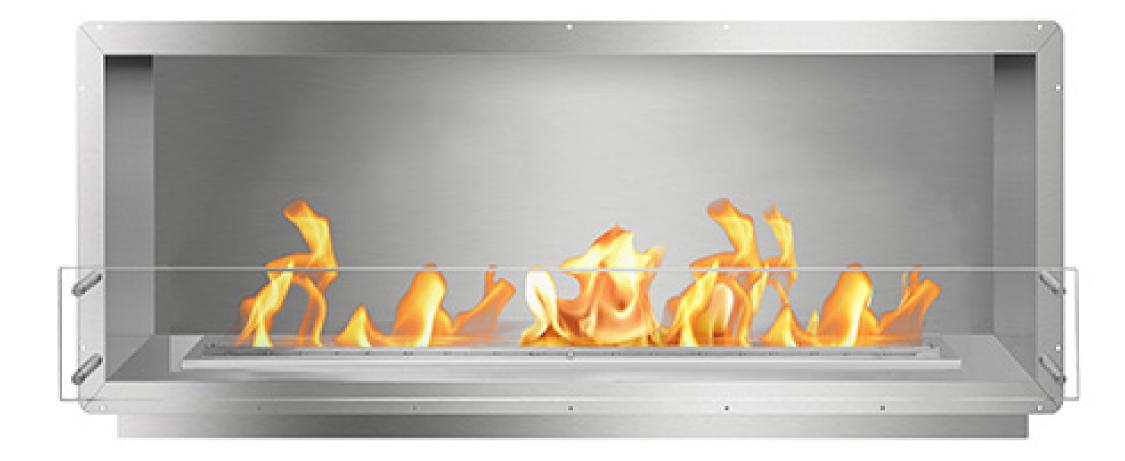

## **Firebox Collection** 60" Firebox SS

## Firebox Collection 60" Firebox SS

|             | 8mm Tempered Glass     | <u>     115     4.5''     4.5'' </u> |
|-------------|------------------------|--------------------------------------|
| Burner Size | 48" Burner             | 25',                                 |
| Fuel Type   | Bio Ethanol Fuel       | <u>167.6</u><br>6.6''                |
| Other       | – Double Walled Design |                                      |

- 304 Stainless Steel Firebox Construction

All burners are UL Listed in accordance with ANSI/ UL1370 in the USA and comply with the ACCC Safety

- Fully Insulated

508

20' ' 26.57''

\*Dimensions may vary by 2% (plus or minus) due to material attributes. Template not provided. The Bio Flame recommends using the actual fireplace or burner model when making final cut out