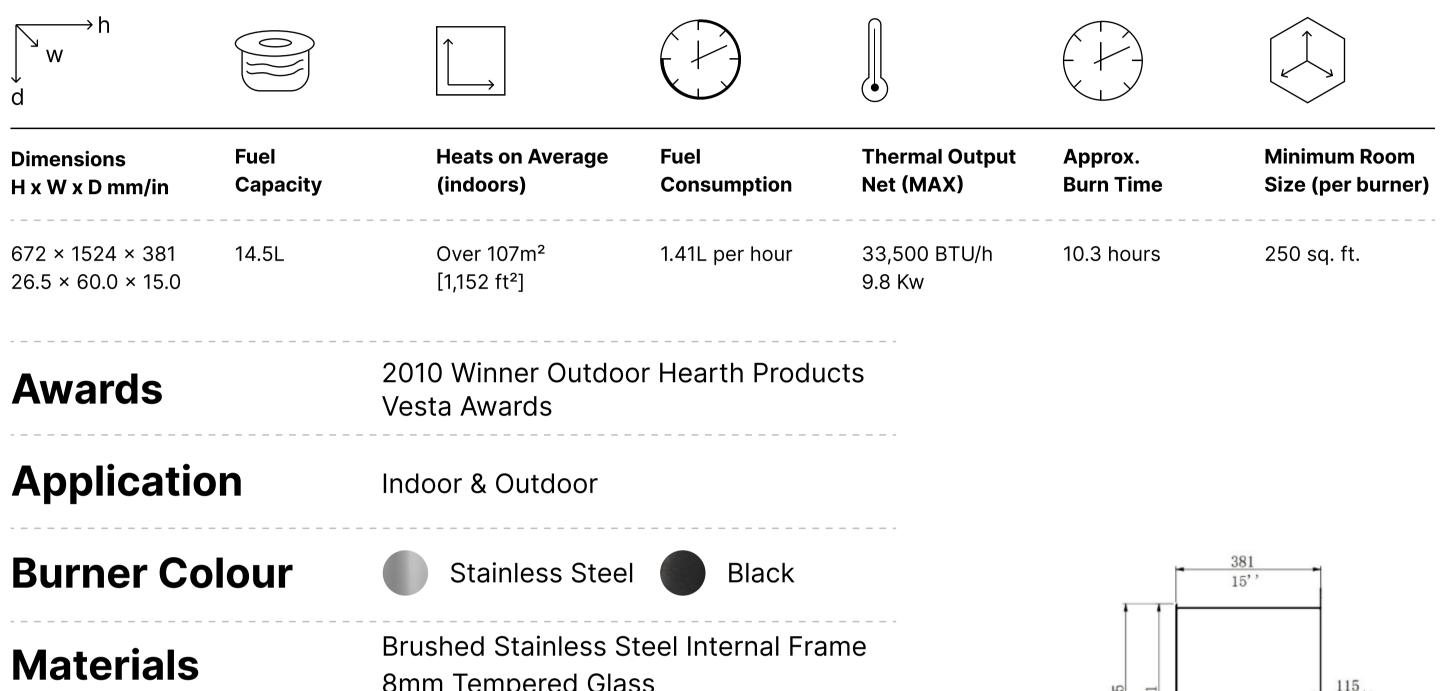

## Firebox Collection 60" Firebox SS

|             | 8mm Tempered Glass     | <u>     115     4.5''     4.5'' </u> |
|-------------|------------------------|--------------------------------------|
| Burner Size | 48" Burner             | 25',                                 |
| Fuel Type   | Bio Ethanol Fuel       | <u>167.6</u><br>6.6''                |
| Other       | – Double Walled Design |                                      |