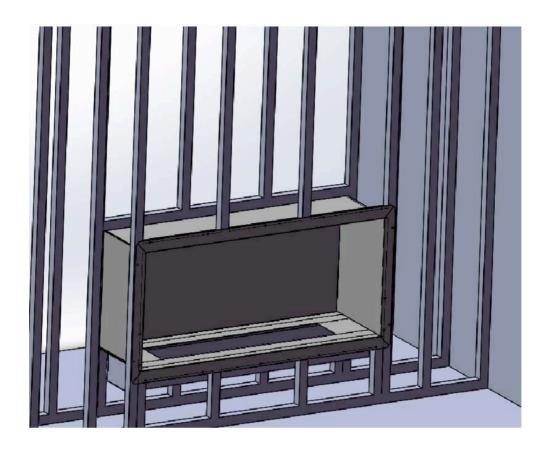

8. Support the firebox with screws around the flange into the stud

9. Cover the firebox with sheetrock, wonderboard, stones ,etc