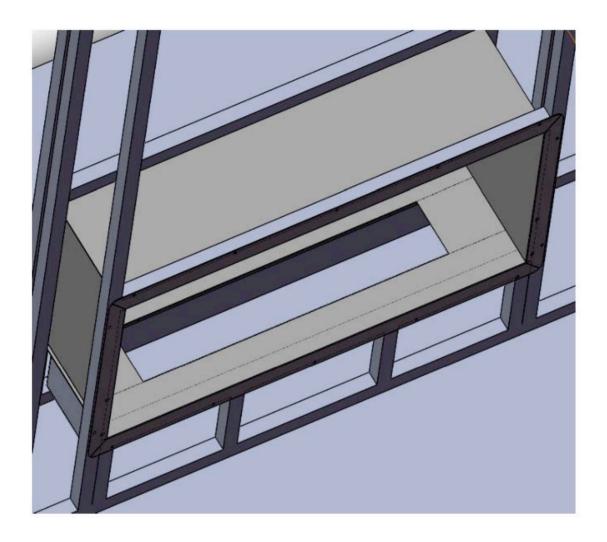

5. Install a stud horizontally on top of the firebox to be able to continue with the wall 6. Screw the top of horizontal stud directly to the Firebox brackets (use 0.5 inch metal zips)

7. Continue building the wall

8. Support the firebox with screws around the flange into the stud

9. Cover the firebox with sheetrock, wonderboard, stones ,etc