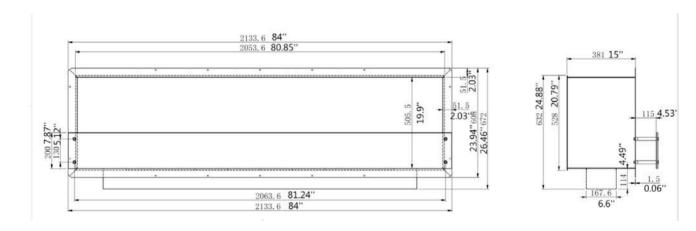

## **Installation Instructions**

Non combustible materials must be used around the firebox! The Firebox cavity must be a lined with a minimum of 3/8" thick cement board.

A size: 2133.6mm (84") B size: 177.8mm (7') C size: 165mm (6.5")