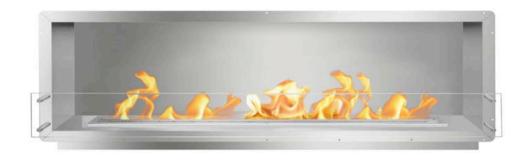

## 84" FIREBOX SS

## **Installation Instructions**







Non combustible materials must be used around the firebox! The Firebox cavity must be a lined with a minimum of 3/8" thick cement board.

A size: 2133.6mm (84") B size: 177.8mm (7') C size: 165mm (6.5")

- 1.Line the base with cement board and insert your Firebox into the base.
- 2. Make sure the firebox is centered



- 3. Continue building the wall, ensuring that there is a layer of cement board between the stud and your Firebox on all sides.
- 4. First stud on either side of the Firebox must be flush with the Firebox and flange



5. Install a stud horizontally on top of the firebox to be able to continue with the wall 6. Screw the top of horizontal stud directly to the Firebox brackets (use 0.5 inch metal zips)



7. Continue building the wall

8. Support the firebox with screws