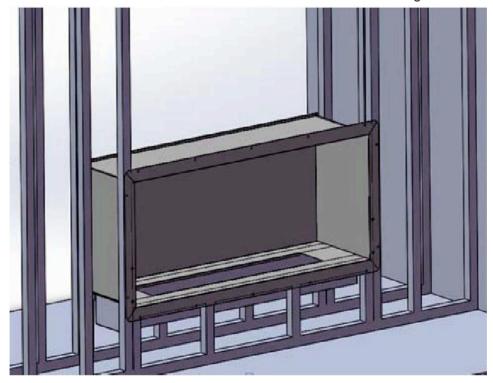

- 1.Line the base with cement board and insert your Firebox into the base.
- 2. Make sure the firebox is centered

- 3. Continue building the wall, ensuring that there is a layer of cement board between the stud and your Firebox on all sides.
- 4. First stud on either side of the Firebox must be flush with the Firebox and flange

5. Install a stud horizontally on top of the firebox to be able to continue with the wall 6. Screw the top of horizontal stud directly to the Firebox brackets (use 0.5 inch metal zips)

7. Continue building the wall