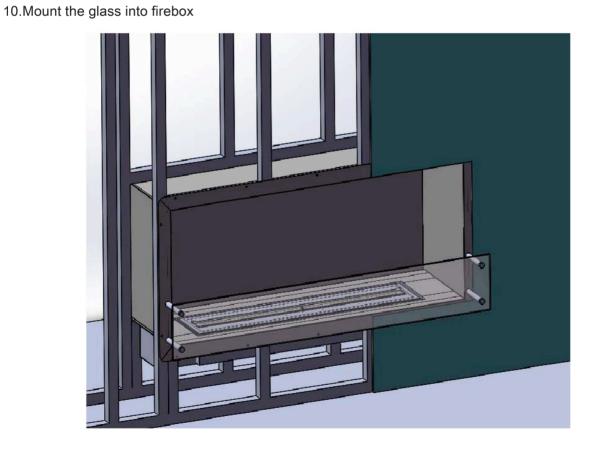

d with a minimum of 3/8" thick cement board.

A size: 2133.6mm (84") B size: 177.8mm (7') C size: 165mm (6.5")

- 1.Line the base with cement board and insert your Firebox into the base.
- 2. Make sure the firebox is centered



- 3. Continue building the wall, ensuring that there is a layer of cement board between the stud and your Firebox on all sides.
- 4. First stud on either side of the Firebox must be flush with the Firebox and flange



5. Install a stud horizontally on top of the firebox to be able to continue with the wall 6. Screw the top of horizontal stud directly to the Firebox brackets (use 0.5 inch metal zips)



7. Continue building the wall

8. Support the firebox with screws around the flange into the stud



9. Cover the firebox with sheetrock, wonderboard, stones ,etc