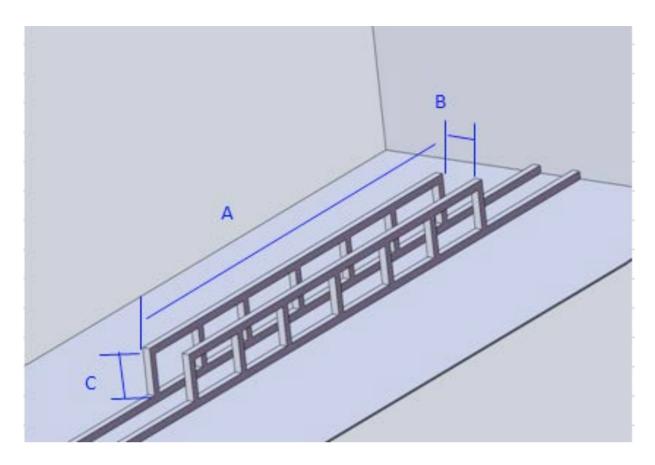

## **Installation Instructions**

Non combustible materials must be used around the firebox! The Firebox cavity must be a lined with a minimum of 3/8" thick cement board.

A size: 2133.6mm (84") B size: 177.8mm (7') C size: 165mm (6.5")