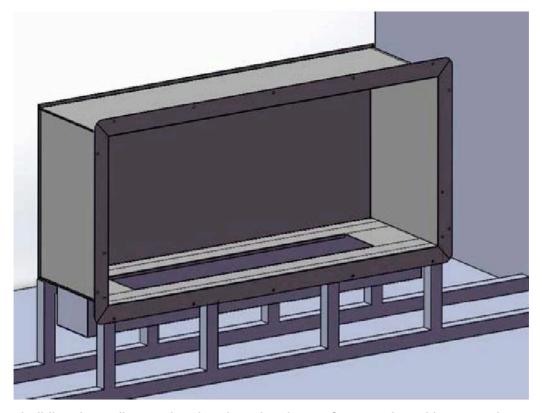

- 1.Line the base with cement board and insert your Firebox into the base.
- 2. Make sure the firebox is centered

- 3. Continue building the wall, ensuring that there is a layer of cement board between the stud and your Firebox on all sides.
- 4. First stud on either side of the Firebox must be flush with the Firebox and flange

5. Install a stud horizontally on top of the firebox to be able to continue with the wall 6. Screw the top of horizontal stud directly to the Firebox brackets (use 0.5 inch metal zips)

7. Continue building the wall

8. Support the firebox with screws around the flange into the stud

9. Cover the firebox with sheetrock, wonderboard, stones ,etc