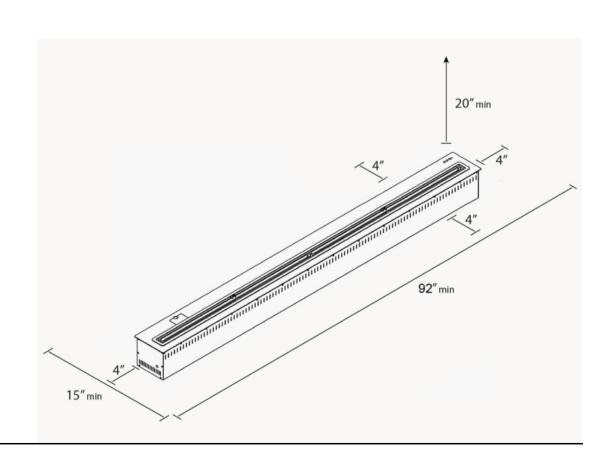

### Inserting within a firebox setting:

The Bio Flame 84" RC BURNER can only be fitted into a non-combustible firebox that has minimum clearances of 92"W x 20"H x 15"D

**Global Compliance** All burners are UL Listed in accordance with ANSI/ UL1370 in the USA and comply with the ACCC Safety Mandate for Australia.