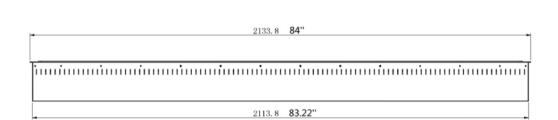

# **Smart Burner** Collection

84" RC Smart Burner

| Dimensions<br>H x W x D mm/in      | Fuel<br>Capacity | Heats on Average (indoors) | Fuel<br>Consumption | Thermal Output Net (MAX)                  | Approx.<br>Burn Time | Minimum Room<br>Size (per burner) |
|------------------------------------|------------------|----------------------------|---------------------|-------------------------------------------|----------------------|-----------------------------------|
| 168 × 2134 × 193<br>6.6 × 84 × 7.6 | 21.6L            | Over 161m²<br>[1733 ft²]   | 2.40L per hour      | 22,900 BTU -<br>59,700 BTU<br>(17.5 kW.h) | 9 hours              | 400 sq. ft.                       |