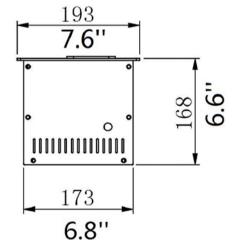

# **Smart Burner** Collection

84" RC Smart Burner

| Dimensions<br>H x W x D mm/in      | Fuel<br>Capacity | Heats on Average (indoors) | Fuel<br>Consumption | Thermal Output Net (MAX)                  | Approx.<br>Burn Time | Minimum Room<br>Size (per burner) |
|------------------------------------|------------------|----------------------------|---------------------|-------------------------------------------|----------------------|-----------------------------------|
| 168 × 2134 × 193<br>6.6 × 84 × 7.6 | 21.6L            | Over 161m²<br>[1733 ft²]   | 2.40L per hour      | 22,900 BTU -<br>59,700 BTU<br>(17.5 kW.h) | 9 hours              | 400 sq. ft.                       |