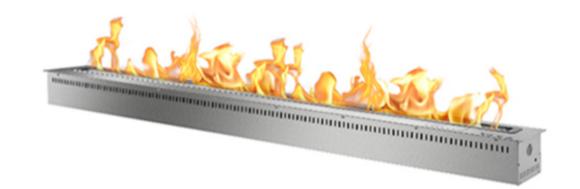

## Smart Burner Collection

84" RC Smart Burner

Black hand a same of the same

# **Smart Burner** Collection

84" RC Smart Burner

| Dimensions<br>H x W x D mm/in      | Fuel<br>Capacity | Heats on Average (indoors) | Fuel<br>Consumption | Thermal Output Net (MAX)                  | Approx.<br>Burn Time | Minimum Room<br>Size (per burner) |
|------------------------------------|------------------|----------------------------|---------------------|-------------------------------------------|----------------------|-----------------------------------|
| 168 × 2134 × 193<br>6.6 × 84 × 7.6 | 21.6L            | Over 161m²<br>[1733 ft²]   | 2.40L per hour      | 22,900 BTU -<br>59,700 BTU<br>(17.5 kW.h) | 9 hours              | 400 sq. ft.                       |