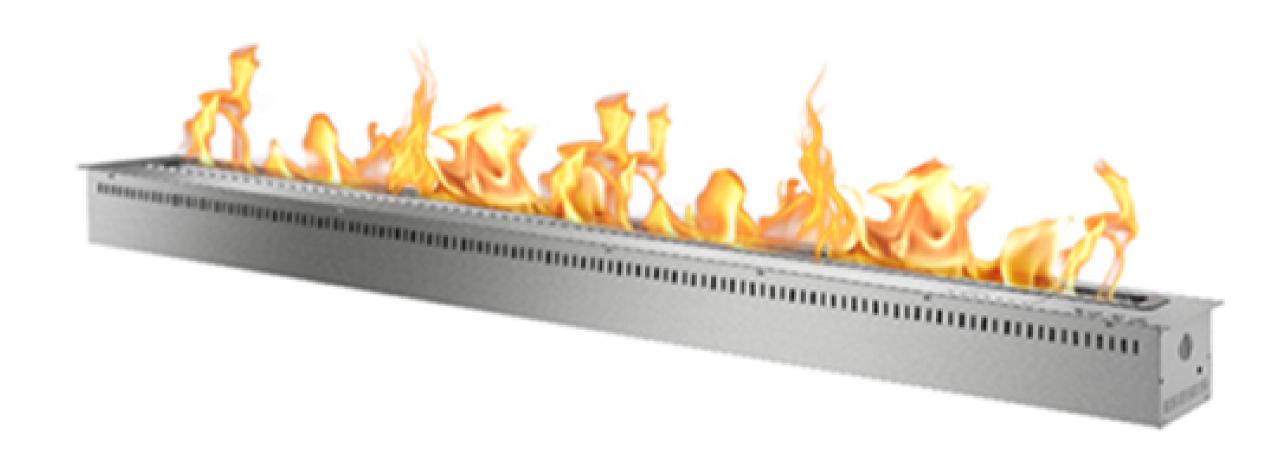

## Smart Burner Collection

84" RC Smart Burner

Black hand a same of the same

# **Smart Burner** Collection

84" RC Smart Burner

| Dimensions<br>H x W x D mm/in      | Fuel<br>Capacity | Heats on Average (indoors) | Fuel<br>Consumption | Thermal Output Net (MAX)                  | Approx.<br>Burn Time | Minimum Room<br>Size (per burner) |
|------------------------------------|------------------|----------------------------|---------------------|-------------------------------------------|----------------------|-----------------------------------|
| 168 × 2134 × 193<br>6.6 × 84 × 7.6 | 21.6L            | Over 161m²<br>[1733 ft²]   | 2.40L per hour      | 22,900 BTU -<br>59,700 BTU<br>(17.5 kW.h) | 9 hours              | 400 sq. ft.                       |