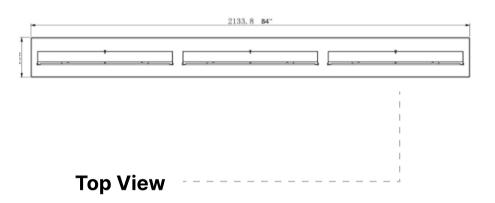

## Burner Collection 84" Burner

**Front View** 

| Dimensions                           | Fuel     | Heats on Average          | Fuel           | Thermal Output          | Approx.   | Minimum Room      |
|--------------------------------------|----------|---------------------------|----------------|-------------------------|-----------|-------------------|
| H x W x D mm/in                      | Capacity | (indoors)                 | Consumption    | Net (MAX)               | Burn Time | Size (per burner) |
| 115 × 2134 × 193<br>4.5 × 84.0 × 7.6 | 28L      | Over 183m²<br>[1,970 ft²] | 2.80L per hour | 53,800 BTU/h<br>15.8 Kw | 10 hours  | 400 sq. ft.       |