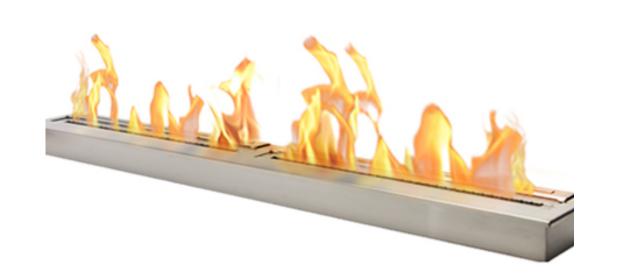

### Burner Collection

84" Burner

Black days and the state of the

## Burner Collection 84" Burner

**Front View** 

| Dimensions                           | Fuel     | Heats on Average          | Fuel           | Thermal Output          | Approx.   | Minimum Room      |
|--------------------------------------|----------|---------------------------|----------------|-------------------------|-----------|-------------------|
| H x W x D mm/in                      | Capacity | (indoors)                 | Consumption    | Net (MAX)               | Burn Time | Size (per burner) |
| 115 × 2134 × 193<br>4.5 × 84.0 × 7.6 | 28L      | Over 183m²<br>[1,970 ft²] | 2.80L per hour | 53,800 BTU/h<br>15.8 Kw | 10 hours  | 400 sq. ft.       |