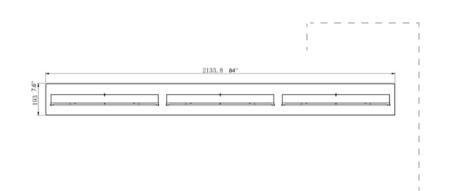

## Burner Collection 84" Burner

**Front View** 

| Dimensions                           | Fuel     | Heats on Average          | Fuel           | Thermal Output          | Approx.   | Minimum Room      |
|--------------------------------------|----------|---------------------------|----------------|-------------------------|-----------|-------------------|
| H x W x D mm/in                      | Capacity | (indoors)                 | Consumption    | Net (MAX)               | Burn Time | Size (per burner) |
| 115 × 2134 × 193<br>4.5 × 84.0 × 7.6 | 28L      | Over 183m²<br>[1,970 ft²] | 2.80L per hour | 53,800 BTU/h<br>15.8 Kw | 10 hours  | 400 sq. ft.       |

# Side View