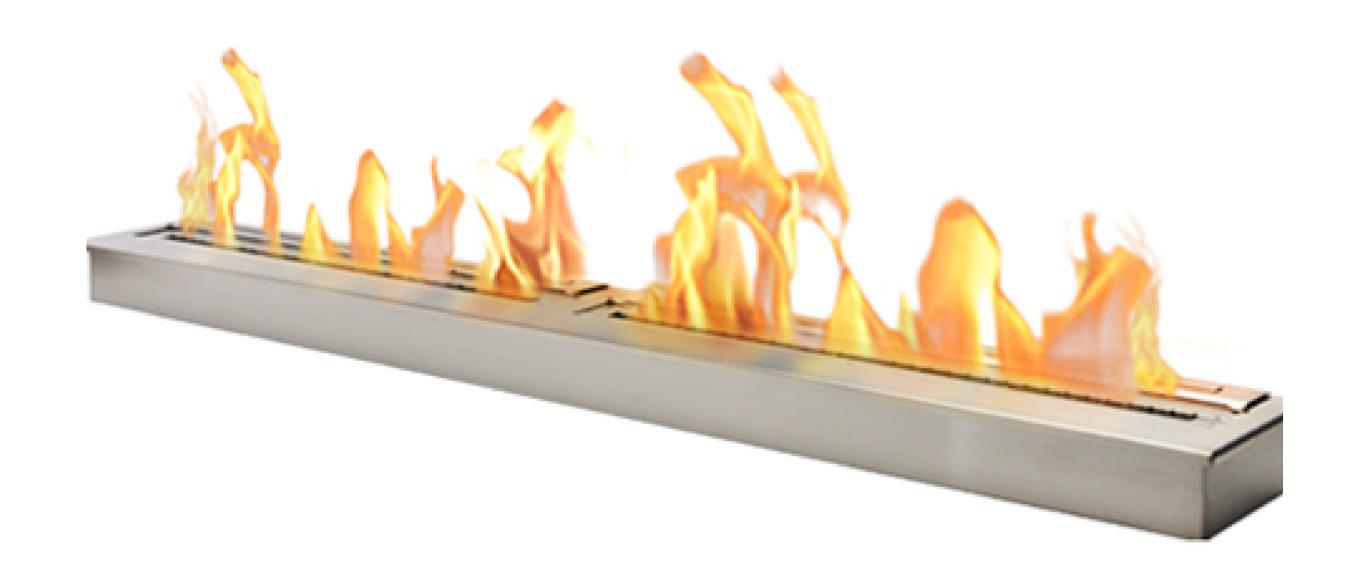

### Burner Collection

84" Burner

Black days and the state of the

## Burner Collection 84" Burner

**Front View** 

| Dimensions                           | Fuel     | Heats on Average          | Fuel           | Thermal Output          | Approx.   | Minimum Room      |
|--------------------------------------|----------|---------------------------|----------------|-------------------------|-----------|-------------------|
| H x W x D mm/in                      | Capacity | (indoors)                 | Consumption    | Net (MAX)               | Burn Time | Size (per burner) |
| 115 × 2134 × 193<br>4.5 × 84.0 × 7.6 | 28L      | Over 183m²<br>[1,970 ft²] | 2.80L per hour | 53,800 BTU/h<br>15.8 Kw | 10 hours  | 400 sq. ft.       |