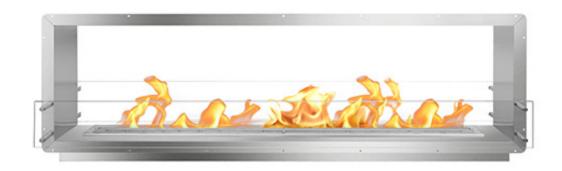

# **Firebox Collection** 84" Firebox DS

# Firebox Collection 84" Firebox DS

## - Double Walled Design

- Fully Insulated
- 304 Stainless Steel Firebox Construction