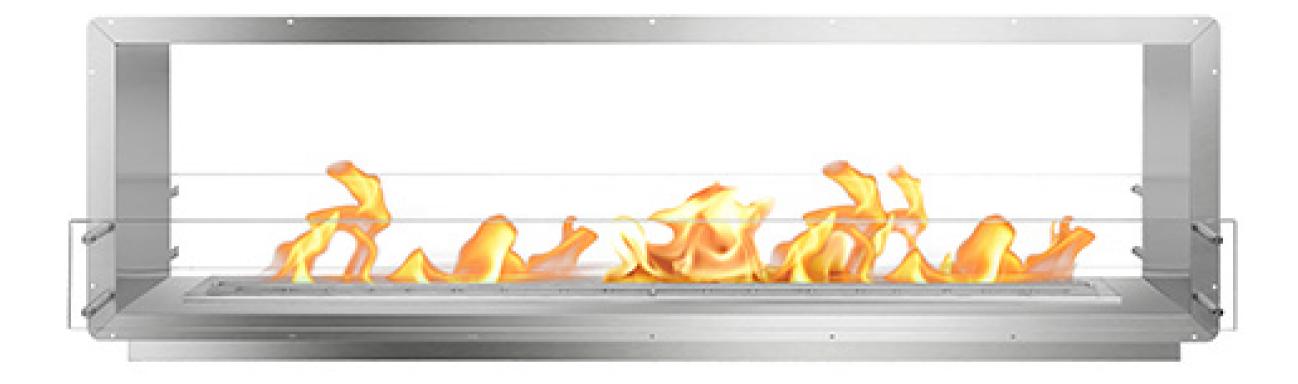

# **Firebox Collection** 84" Firebox DS

# Firebox Collection 84" Firebox DS

## - Double Walled Design

- Fully Insulated
- 304 Stainless Steel Firebox Construction