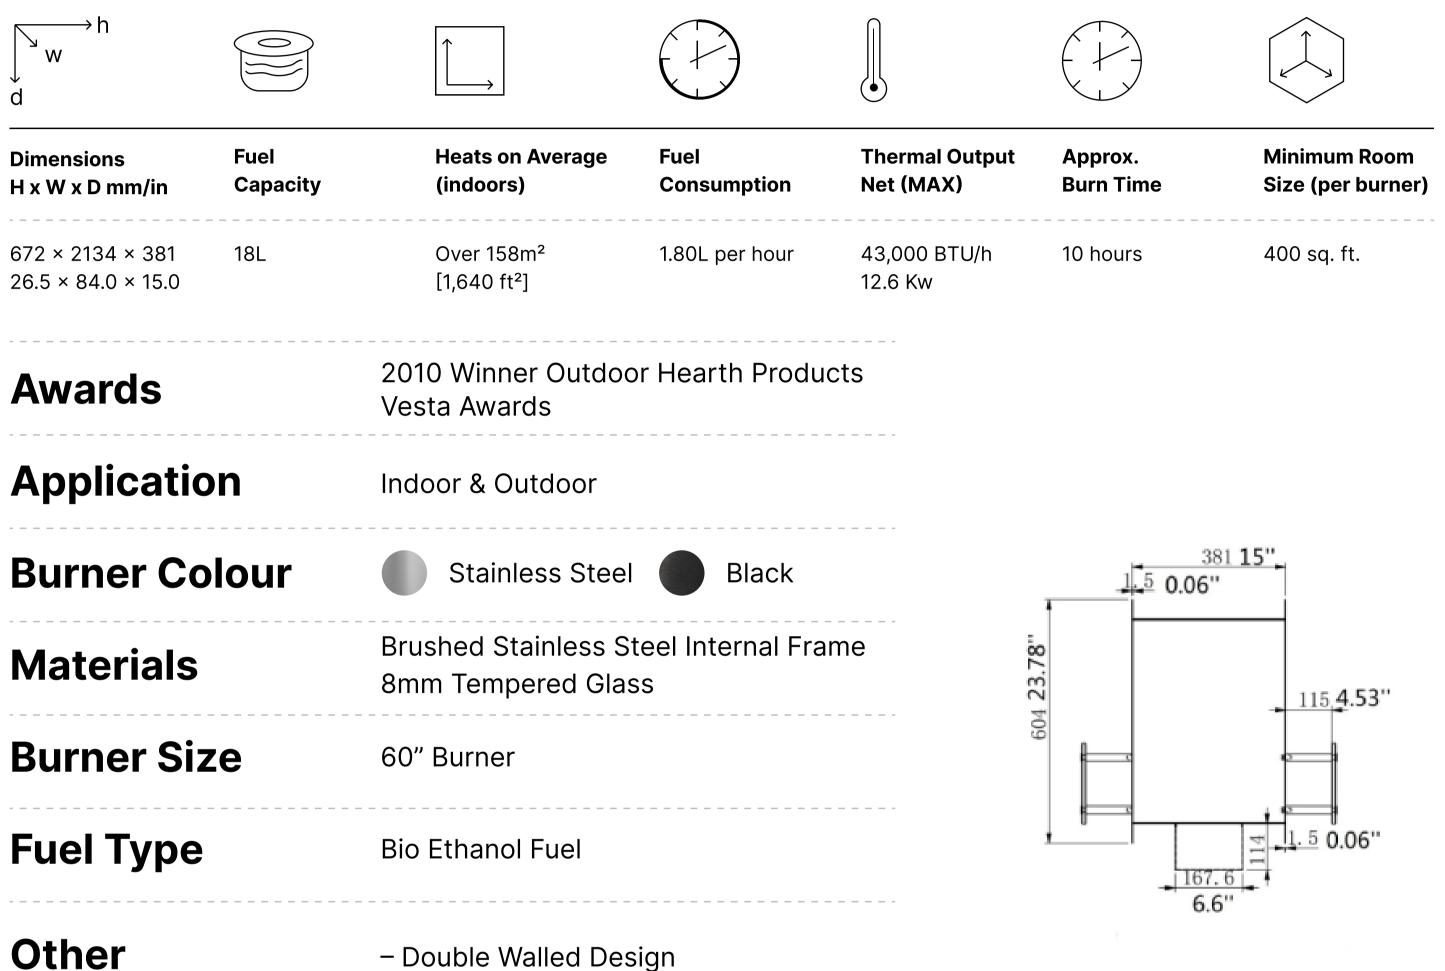

# **Firebox Collection** 84" Firebox DS

# Firebox Collection 84" Firebox DS

## - Double Walled Design

- Fully Insulated
- 304 Stainless Steel Firebox Construction