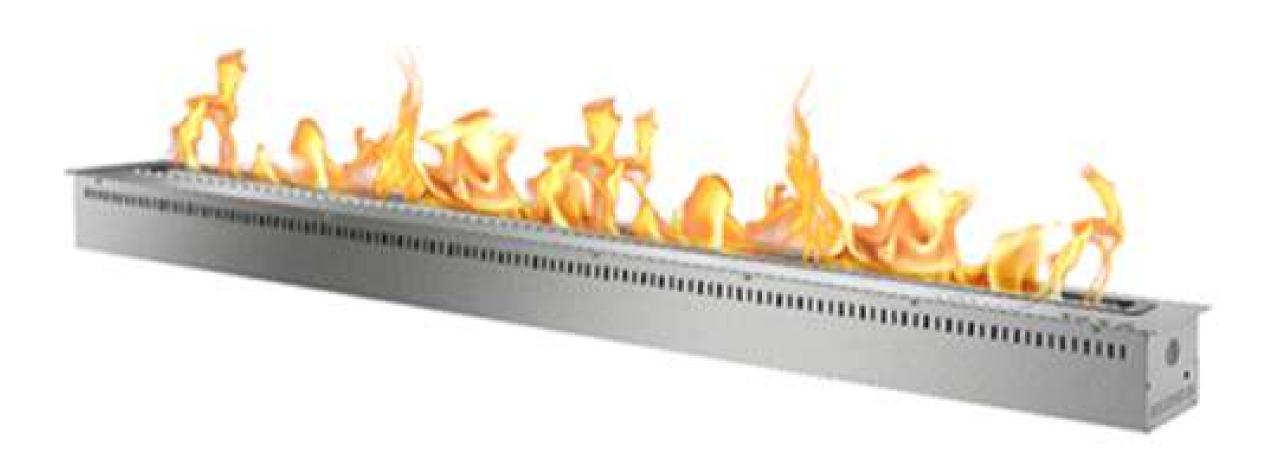

# **Smart Burner Collection** 84" RC Smart Burner

## Inserting within a firebox setting:

The Bio Flame 84" RC BURNER can only be fitted into a non-combustible firebox that has minimum clearances of 92"W x 20"H x 15"D