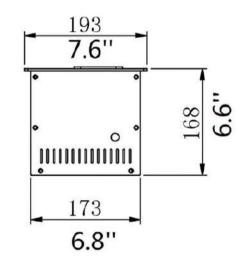

### FOR MORE INFORMATION PLEASE REFERENCE THE CLEARANCE & INSTALLATION MANUAL

\*Dimensions may vary by 2% (plus or minus) due to material attributes. Template not provided. The Bio Flame recommends using the actual fireplace or burner model when making final cut out