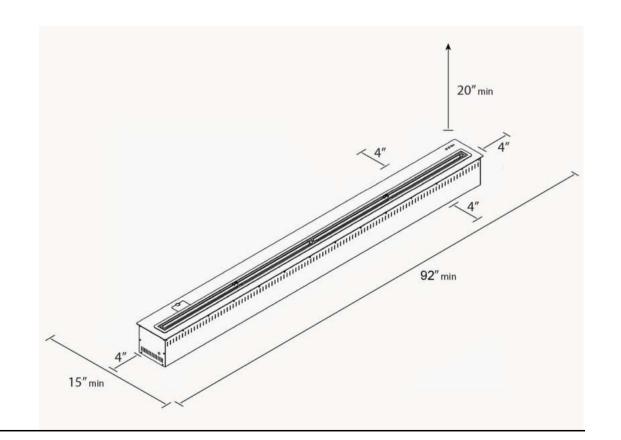

## Inserting within a firebox setting:

The Bio Flame 84" RC BURNER can only be fitted into a non-combustible firebox that has minimum clearances of 92"W x 20"H x 15"D