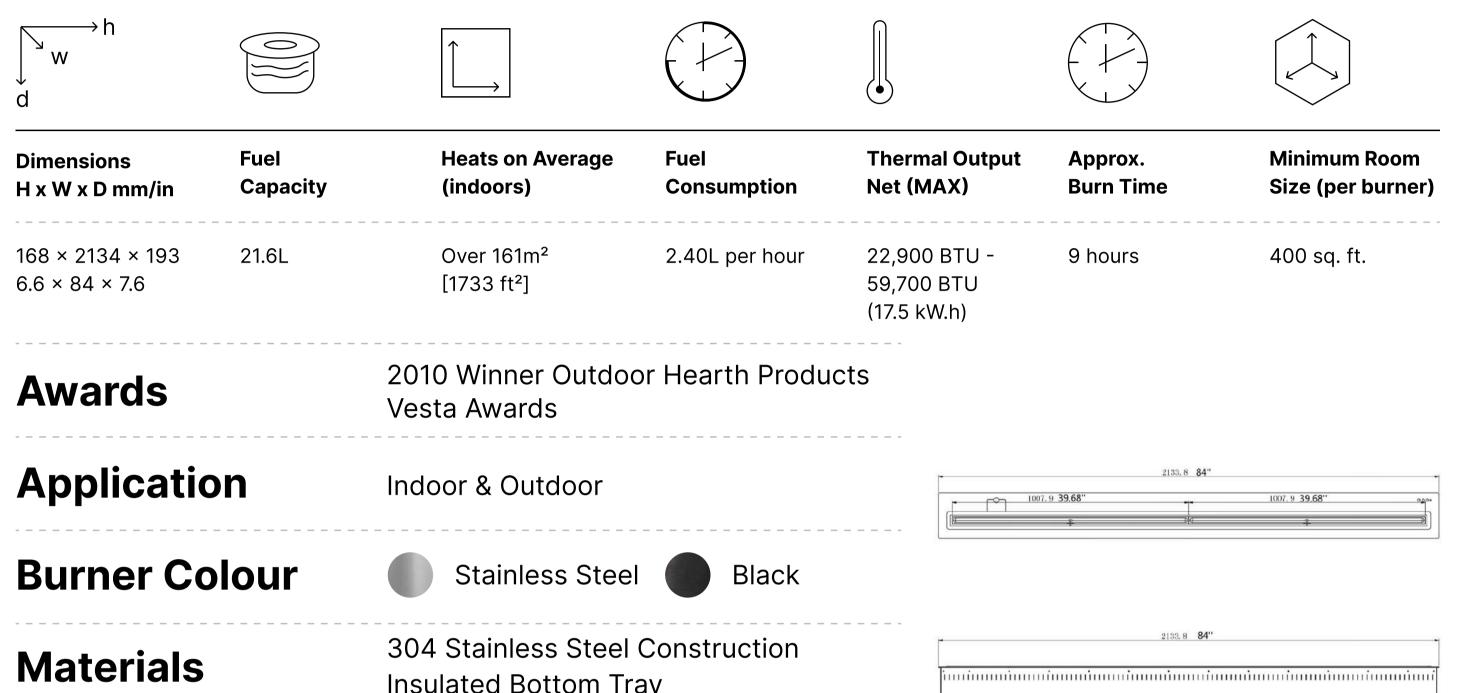

# **Smart Burner Collection** 84" RC Smart Burner

| <br> | <br> | <br> |
|------|------|------|
|      |      | _    |

## **Remote Info**

- 6 Adjustable Heat Settings – Safety Sensors
  - WiFi Control Smartphone App
  - Automatic Fuel Refill System

## **Fuel Type**

Bio Ethanol Fuel

#### Lifetime Warranty