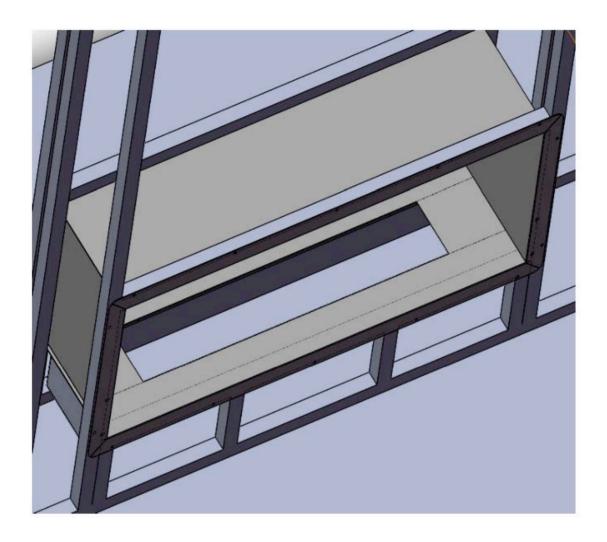

- 1.Line the base with cement board and insert your Firebox into the base.
- 2. Make sure the firebox is centered

- 3. Continue building the wall, ensuring that there is a layer of cement board between the stud and your Firebox on all sides.
- 4. First stud on either side of the Firebox must be flush with the Firebox and flange

5. Install a stud horizontally on top of the firebox to be able to continue with the wall 6.Screw the top of horizontal stud directly to the Firebox brackets (use 0.5 inch metal zips)

7. Continue building the wall