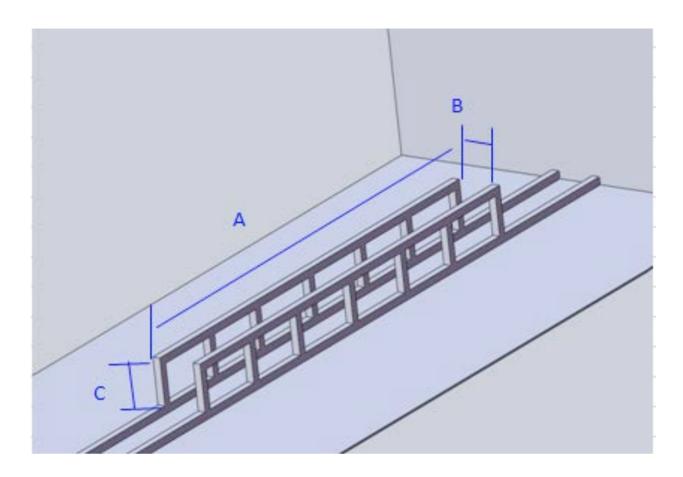

## **Installation Instructions**

Non combustible materials must be used around the firebox! The Firebox cavity must be a lined with a minimum of 3/8" thick cement board.

A size: 2438.4mm (96") B size: 177.8mm (7') C size: 165mm (6.5")