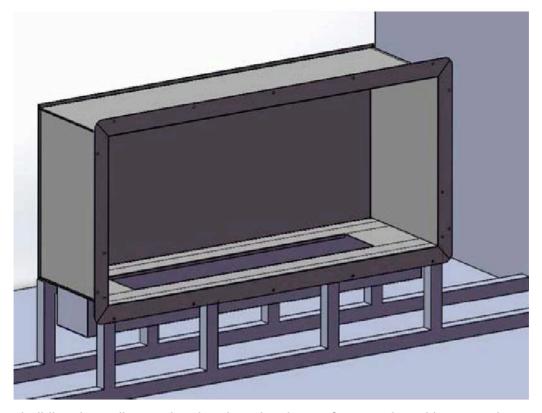

- 1.Line the base with cement board and insert your Firebox into the base.
- 2. Make sure the firebox is centered

- 3. Continue building the wall, ensuring that there is a layer of cement board between the stud and your Firebox on all sides.
- 4. First stud on either side of the Firebox must be flush with the Firebox and flange

5. Install a stud horizontally on top of the firebox to be able to continue with the wall 6.Screw the top of horizontal stud directly to the Firebox brackets (use 0.5 inch metal zips)

7. Continue building the wall

8. Support the firebox with screws around the flange into the stud

9. Cover the firebox with sheetrock, wonderboard, stones ,etc