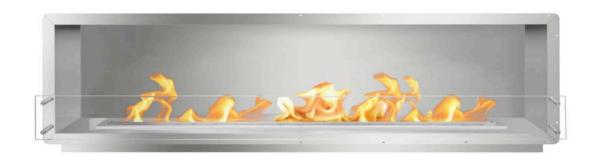

## 96" FIREBOX SS

## **Installation Instructions**







Non combustible materials must be used around the firebox! The Firebox cavity must be a lined with a minimum of 3/8" thick cement board.

A size: 2438.4mm (96") B size: 177.8mm (7') C size: 165mm (6.5")

- 1.Line the base with cement board and insert your Firebox into the base.
- 2. Make sure the firebox is centered



- 3. Continue building the wall, ensuring that there is a layer of cement board between the stud and your Firebox on all sides.
- 4. First stud on either side of the Firebox must be flush with the Firebox and flange



5. Install a stud horizontally on top of the firebox to be able to continue with the wall 6.Screw the top of horizontal stud directly to the Firebox brackets (use 0.5 inch metal zips)



7. Continue building the wall

8. Support the firebox with screws a