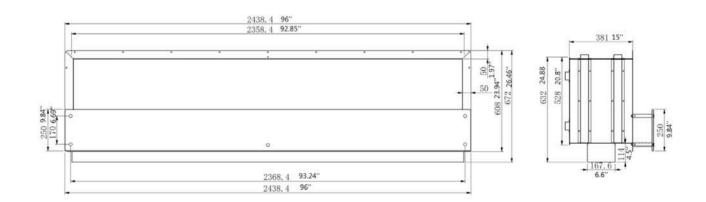

## **Installation Instructions**

Non combustible materials must be used around the firebox! The Firebox cavity must be a lined with a minimum of 3/8" thick cement board.

A size: 2438.4mm (96") B size: 177.8mm (7') C size: 165mm (6.5")