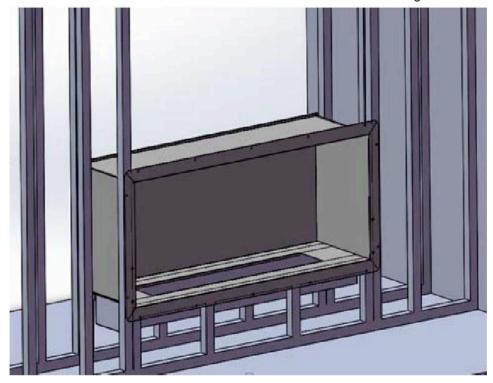

- 1.Line the base with cement board and insert your Firebox into the base.
- 2. Make sure the firebox is centered

- 3. Continue building the wall, ensuring that there is a layer of cement board between the stud and your Firebox on all sides.
- 4. First stud on either side of the Firebox must be flush with the Firebox and flange

5. Install a stud horizontally on top of the firebox to be able to continue with the wall 6.Screw the top of horizontal stud directly to the Firebox brackets (use 0.5 inch metal zips)

7. Continue building the wall