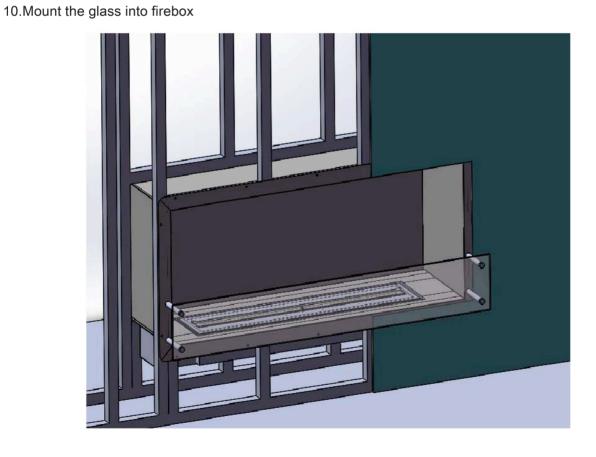

8. Support the firebox with screws around the flange into the stud

9. Cover the firebox with sheetrock, wonderboard, stones ,etc