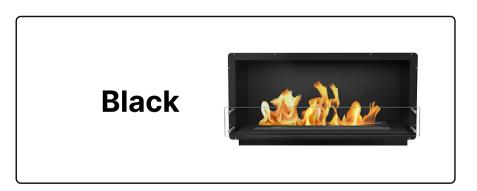

# Firebox Collection XL Firebox SS

|                    | 8mm Tempered Glass                                                                        |        |          |            |
|--------------------|-------------------------------------------------------------------------------------------|--------|----------|------------|
| <b>Burner Size</b> | 38" Burner                                                                                | 26.65" | 20.16"   |            |
| Fuel Type          | Bio Ethanol Fuel                                                                          | 677 26 | 512 2    | [ <b>8</b> |
| Other              | – Double Walled Design<br>– Fully Insulated<br>– 304 Stainless Steel Firebox Construction | Ţ      | <u>y</u> |            |