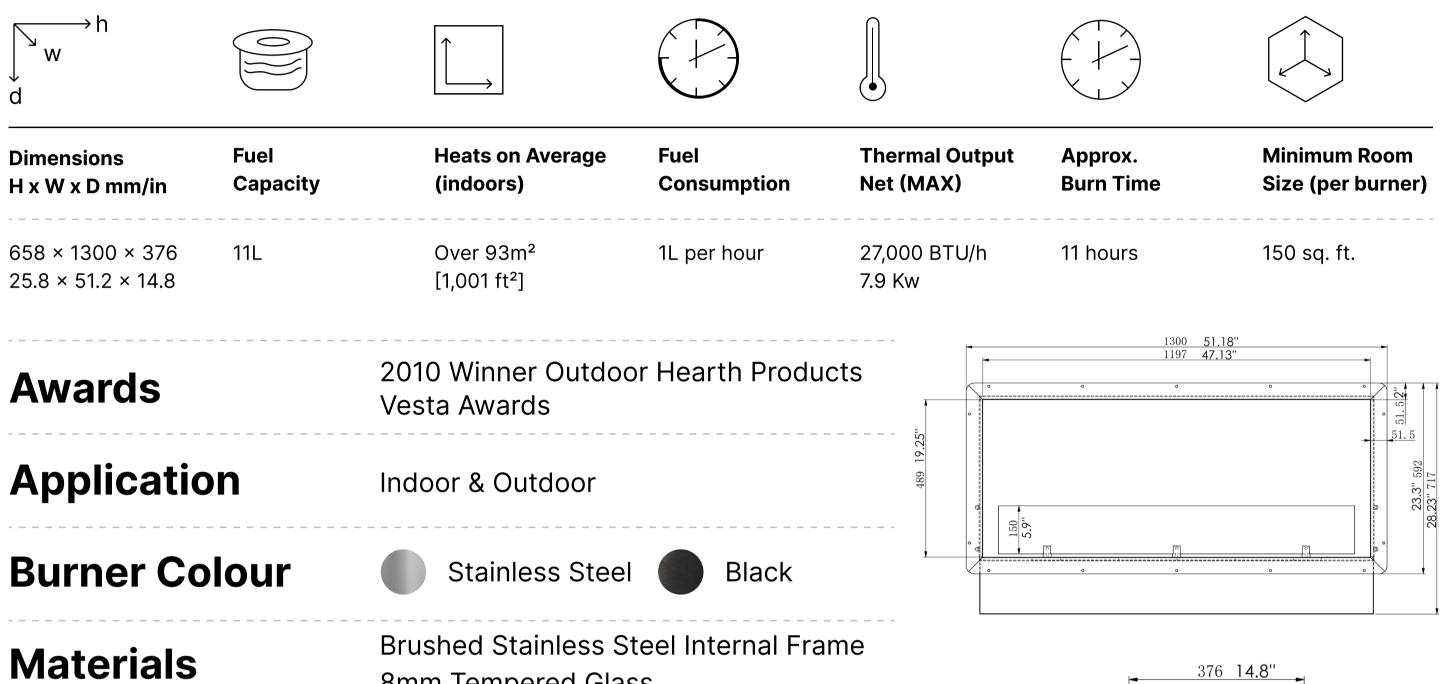

# Firebox Collection XL Firebox SS

|                    | 8mm Tempered Glass                                                                        |        |          |            |
|--------------------|-------------------------------------------------------------------------------------------|--------|----------|------------|
| <b>Burner Size</b> | 38" Burner                                                                                | 26.65" | 20.16"   |            |
| Fuel Type          | Bio Ethanol Fuel                                                                          | 677 26 | 512 2    | [ <b>8</b> |
| Other              | – Double Walled Design<br>– Fully Insulated<br>– 304 Stainless Steel Firebox Construction | Ţ      | <u>y</u> |            |

### FOR MORE INFORMATION PLEASE REFERENCE THE CLEARANCE & INSTALLATION MANUAL

\*Dimensions may vary by 2% (plus or minus) due to material attributes. Template not provided. The Bio Flame recommends using the actual fireplace or burner model when making final cut out