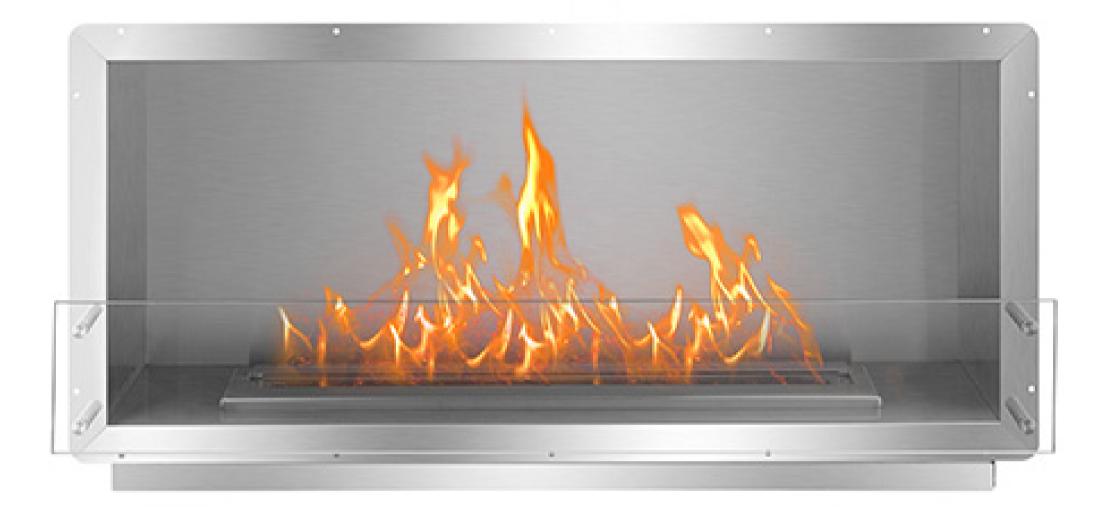

# **Firebox Collection** XL Firebox SS

# Firebox Collection XL Firebox SS

|                    | 8mm Tempered Glass                                                                        |        |          |            |
|--------------------|-------------------------------------------------------------------------------------------|--------|----------|------------|
| <b>Burner Size</b> | 38" Burner                                                                                | 26.65" | 20.16"   |            |
| Fuel Type          | Bio Ethanol Fuel                                                                          | 677 26 | 512 2    | [ <b>8</b> |
| Other              | – Double Walled Design<br>– Fully Insulated<br>– 304 Stainless Steel Firebox Construction | Ţ      | <u>y</u> |            |