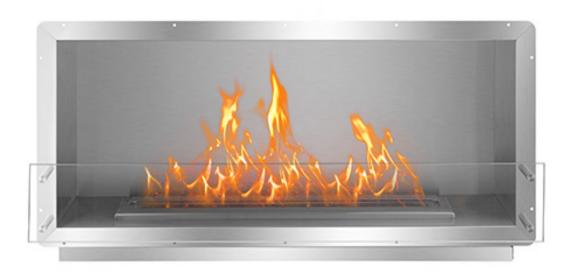

# **Firebox Collection** XL Firebox SS

# Firebox Collection XL Firebox SS

|                    | 8mm Tempered Glass                                                                        |        |          |            |
|--------------------|-------------------------------------------------------------------------------------------|--------|----------|------------|
| <b>Burner Size</b> | 38" Burner                                                                                | 26.65" | 20.16"   |            |
| Fuel Type          | Bio Ethanol Fuel                                                                          | 677 26 | 512 2    | [ <b>8</b> |
| Other              | – Double Walled Design<br>– Fully Insulated<br>– 304 Stainless Steel Firebox Construction | Ţ      | <u>y</u> |            |