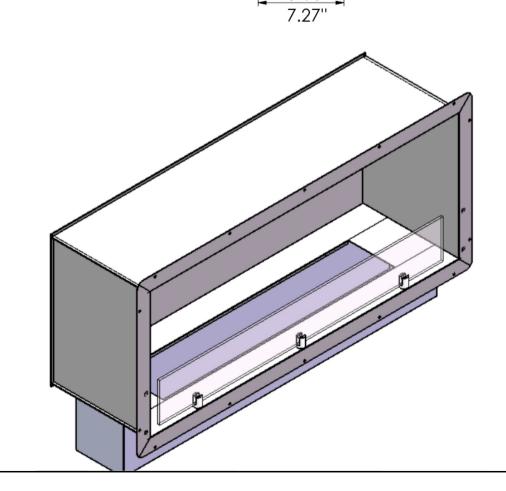

### **Included Accessories**

thebioflame.com

® Copyright 2007 - 2022 The Bio Flame. All rights reserved.

# Firebox Collection XL Firebox SS

|                    | 8mm Tempered Glass                                                                        |        |          |            |
|--------------------|-------------------------------------------------------------------------------------------|--------|----------|------------|
| <b>Burner Size</b> | 38" Burner                                                                                | 26.65" | 20.16"   |            |
| Fuel Type          | Bio Ethanol Fuel                                                                          | 677 26 | 512 2    | [ <b>8</b> |
| Other              | – Double Walled Design<br>– Fully Insulated<br>– 304 Stainless Steel Firebox Construction | Ţ      | <u>y</u> |            |